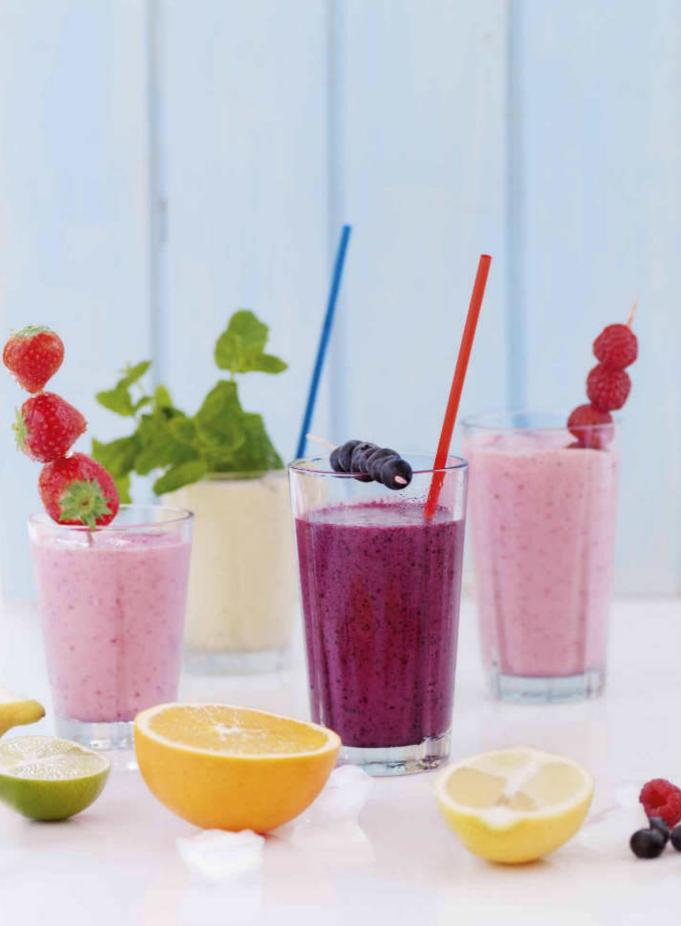

# COLOURFUL AND HEALTHY SMOOTHIES

Make use of summer's abundance of fruits and berries.

Start the day with a smoothie or serve as a light dessert.

### SMOOTHIE WITH BLUE BERRIES

#### Makes 2 glasses

100 g frozen blueberries, blackcurrants or blackberries 2 tbsp sorbet 4 dl plain yoghurt 1 tbsp sugar 1 banana 2 cm of raw ginger, peeled lime or lemon juice to taste ice cubes fresh berries Put all the ingredients except ice cubes and fresh berries in a blender and blend to a foamy mixture. Pour immediately into glasses, add ice cubes and decorate with fresh berries.

You can use strawberries and raspberries instead of blue berries.

Or try kiwi fruits with lots of mint leaves.