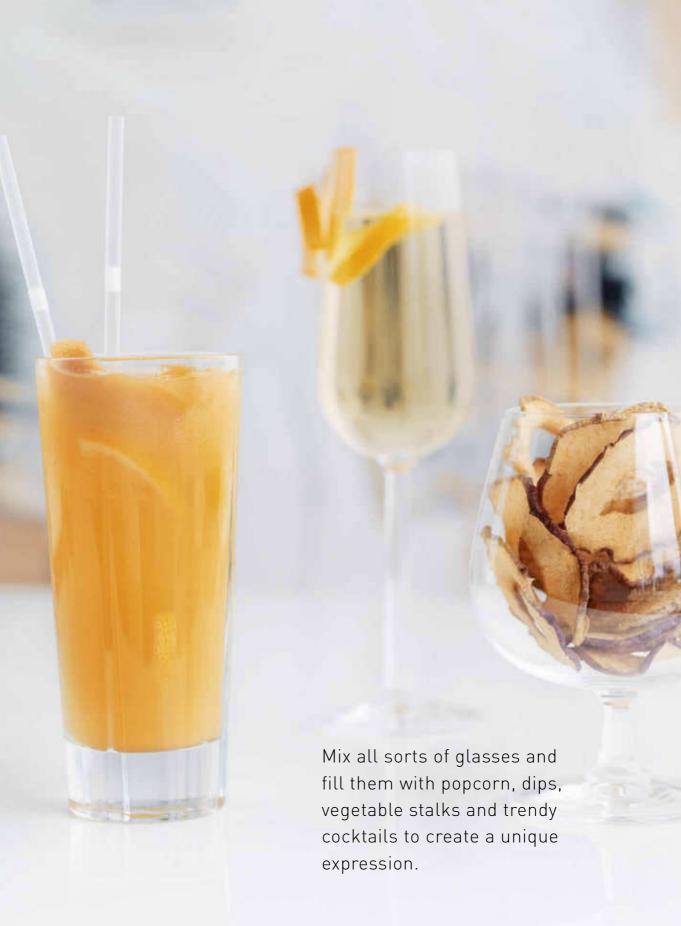

### BLUE MOON

It's a privilege to have access to clean, refreshing water and it should be celebrated – every day. Serve in striking carafes and give the water a zing with frozen berries and mint.

Grand Cru water glasses in stunning turquoise – a limited edition that adds a splash of colour to your table setting.

### ADD ZING TO YOUR WATER

### Refreshing

Add slices of lemon or lime and lots of mint leaves. Use also the peel of organic citrus fruits.

### Summery

Use the berries and fruits of the season to flavour the water. Try strawberries, blueberries, watermelon or apples.

### Exotic

Put stalks of lemon grass in a carafe. Crush the thick ends or cut them in slices before adding them to the water.