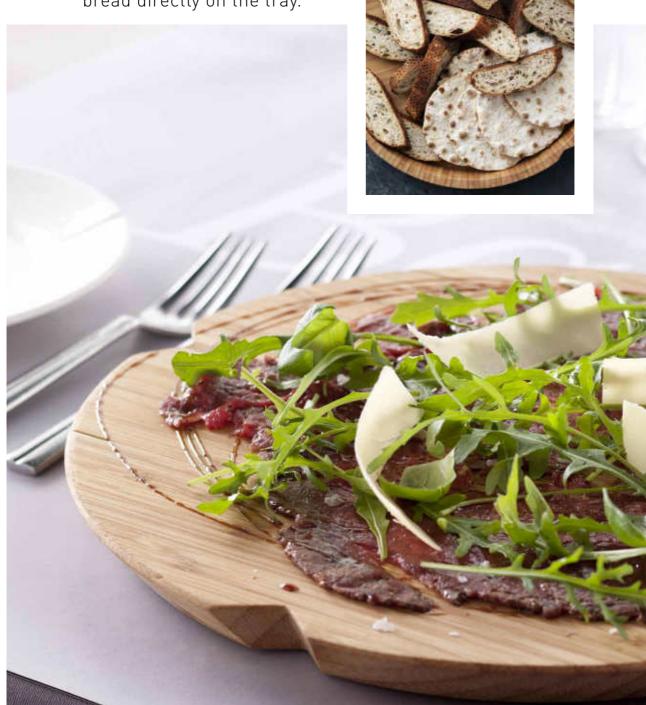

### STUNNING AND SUSTAINABLE

A versatile and elegant material for contemporary design, bamboo is the world's fastest growing plant and a highly sustainable resource. And it's multifunctional.

Use your chopping boards and trays in new ways.
Serve different kinds of bread directly on the tray.

### **GRAND CRU BAMB00**

**01.** Chopping Board, small. **02.** Chopping Board, large. **03.** Chopping Board with juice rim, 30x45 cm. **04.** Serving Tray, round, Ø 36 cm. **05.** Cheese Board, round, Ø 30 cm. **06.** Trivet, 2 pcs., Ø 17 cm.