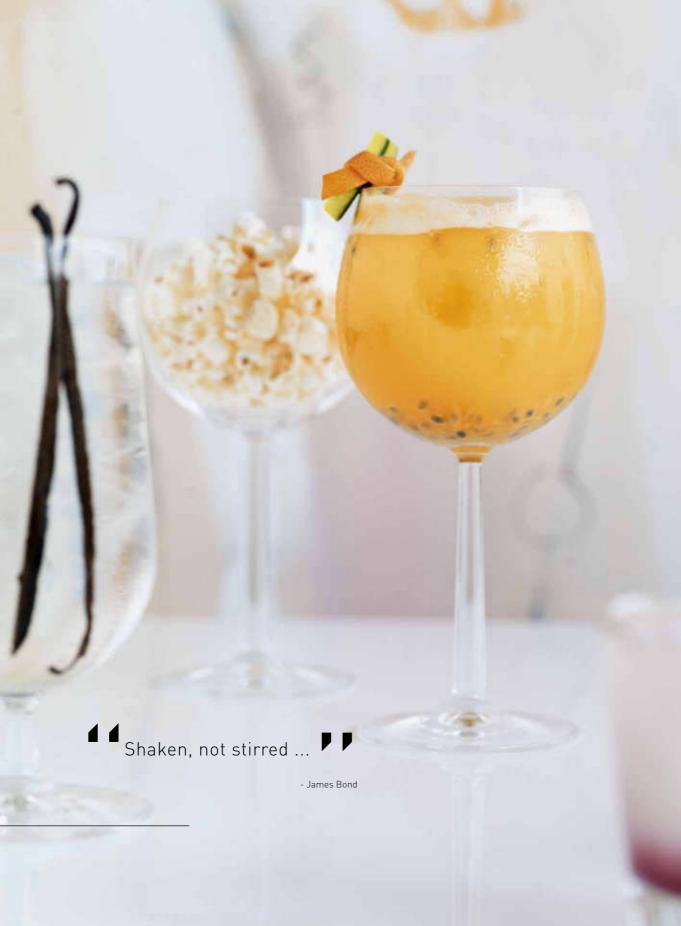

### PASSION SKY WITH VANILLA

### Makes 2 glasses

4 cl Vanilla Vodka

2 cl passion fruit syrup

6 cl pineapple juice

1 cl freshly squeezed lemon juice

ice cubes

passion fruit grains

vanilla sugar

Pour all the liquids into a cocktail shaker and shake well. Serve in big wine glasses with ice cubes and passion fruit grains.

Add a dash of vanilla sugar on top.