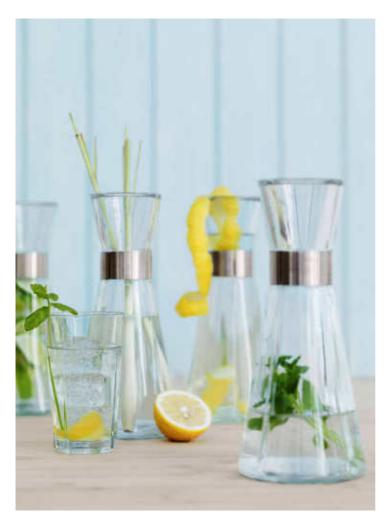

### BLUE MOON

It's a privilege to have access to clean, refreshing water and it should be celebrated – every day. Serve in striking carafes and give the water a zing with frozen berries and mint.

Grand Cru water glasses in stunning turquoise – a limited edition that adds a splash of colour to your table setting.

### ADD ZING TO YOUR WATER

### Refreshing

Add slices of lemon or lime and lots of mint leaves. Use also the peel of organic citrus fruits.

### Summery

Use the berries and fruits of the season to flavour the water. Try strawberries, blueberries, watermelon or apples.

### Exotic

Put stalks of lemon grass in a carafe. Crush the thick ends or cut them in slices before adding them to the water.