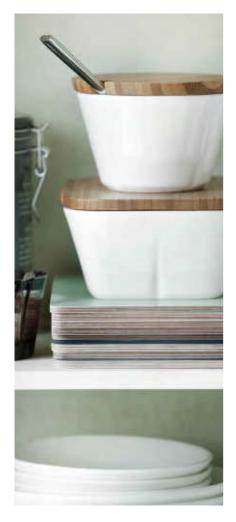

### STUNNING AND SUSTAINABLE

A versatile and elegant material for contemporary design, bamboo is the world's fastest growing plant and a highly sustainable resource. And it's multifunctional.

Use your chopping boards and trays in new ways.
Serve different kinds of bread directly on the tray.

### **GRAND CRU BAMB00**

**01.** Chopping Board, small. **02.** Chopping Board, large. **03.** Chopping Board with juice rim, 30x45 cm. **04.** Serving Tray, round, Ø 36 cm. **05.** Cheese Board, round, Ø 30 cm. **06.** Trivet, 2 pcs., Ø 17 cm.