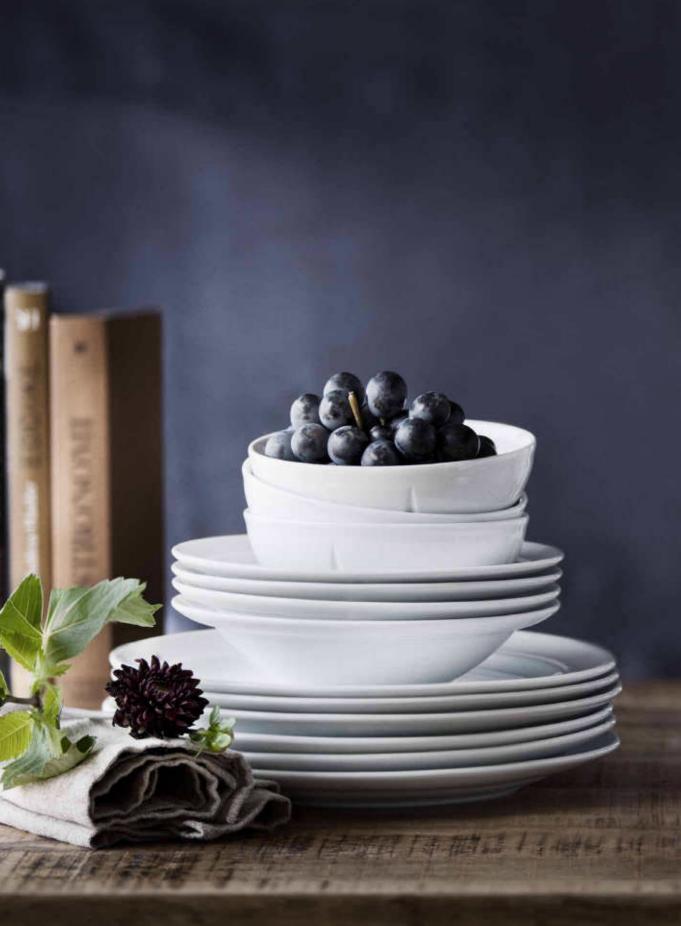

# ALL SET FOR THE TUESDAY FOOD CLUB

Set the table for a relaxed weekday dinner – or a grand five-course feast. Create a myriad of table setting moods with Grand Cru Soft in snow-white porcelain.

Enjoy your coffee in stylish design! Created for the home barista's eye for detail – and for a quick coffee break.

#### **GRAND CRU SOFT**

**01.** Plate, 27 cm. **02.** Plate, 23 cm. **03.** Plate, 19 cm. **04.** Deep plate, 21 cm. **05.** Bowl, 15 cm. **06.** Mug, 40 cl. **07.** Coffee cup and saucer, 28 cl. **08.** Glass bowl, 4 pcs., 15,5 cm. **09.** Tumbler, 4 pcs., 30 cl. **10.** Latte Glass, 4 pcs., 48 cl. **11.** Carafe, 1,0 l. **12.-14.** Thermos Jug, pushbutton function, white/black/red, 1,0 l. **15.-17.** Thermos Jug, clear/smoke/iceblue, 1,0 l.