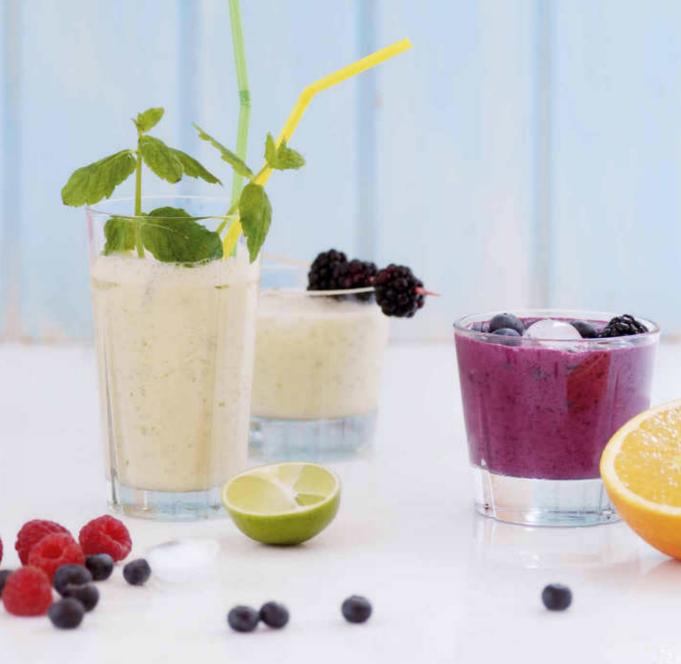

# COLOURFUL AND HEALTHY SMOOTHIES

Make use of summer's abundance of fruits and berries.

Start the day with a smoothie or serve as a light dessert.

### SMOOTHIE WITH BLUE BERRIES

#### Makes 2 glasses

100 g frozen blueberries, blackcurrants or blackberries 2 tbsp sorbet 4 dl plain yoghurt 1 tbsp sugar 1 banana 2 cm of raw ginger, peeled lime or lemon juice to taste ice cubes fresh berries Put all the ingredients except ice cubes and fresh berries in a blender and blend to a foamy mixture. Pour immediately into glasses, add ice cubes and decorate with fresh berries.

You can use strawberries and raspberries instead of blue berries.

Or try kiwi fruits with lots of mint leaves.