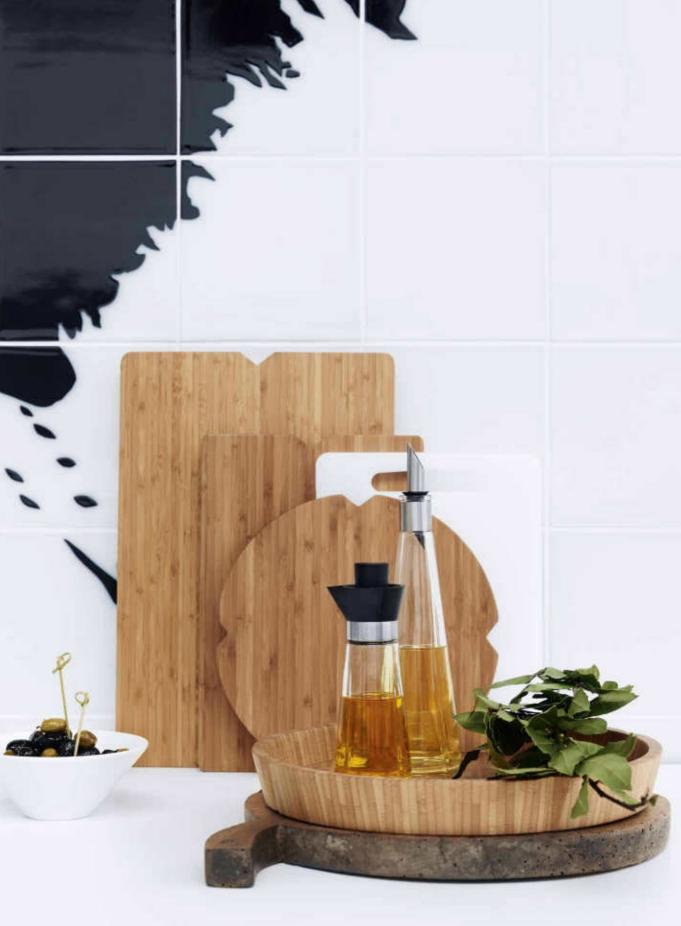

### STUNNING AND SUSTAINABLE

A versatile and elegant material for contemporary design, bamboo is the world's fastest growing plant and a highly sustainable resource. And it's multifunctional.

Use your chopping boards and trays in new ways.
Serve different kinds of bread directly on the tray.

### **GRAND CRU BAMB00**

**01.** Chopping Board, small. **02.** Chopping Board, large. **03.** Chopping Board with juice rim, 30x45 cm. **04.** Serving Tray, round, Ø 36 cm. **05.** Cheese Board, round, Ø 30 cm. **06.** Trivet, 2 pcs., Ø 17 cm.