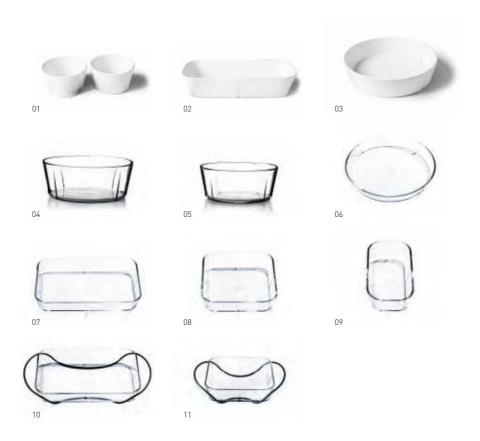

#### **GRAND CRU OVEN-PROOF DISHES**

**01.** Ramekins, 2 pcs. **02.** Bread Pan, 31 cm. **03.** Cake Pan, Ø 24 cm. **04.** Oven-proof Bowl, Ø 24 cm. **05.** Oven-proof Bowl, Ø 19 cm. **06.** Oven-proof Dish, Ø 28 cm. **07.** Oven-proof Dish, large. **08.** Oven-proof Dish, medium. **09.** Oven-proof Dish, small. **10.** Holder for Oven-proof Dish, large. **11.** Holder for Oven-proof Dish, medium.

#### **GRAND CRU LID FOR OVEN-PROOF DISHES**

Lid for oven-proof dish, large. Lid for oven-proof dish, medium. Lid for oven-proof dish, small. Lid for oven-proof bowl,  $\emptyset$  19 cm. Lid for oven-proof bowl,  $\emptyset$  24 cm.