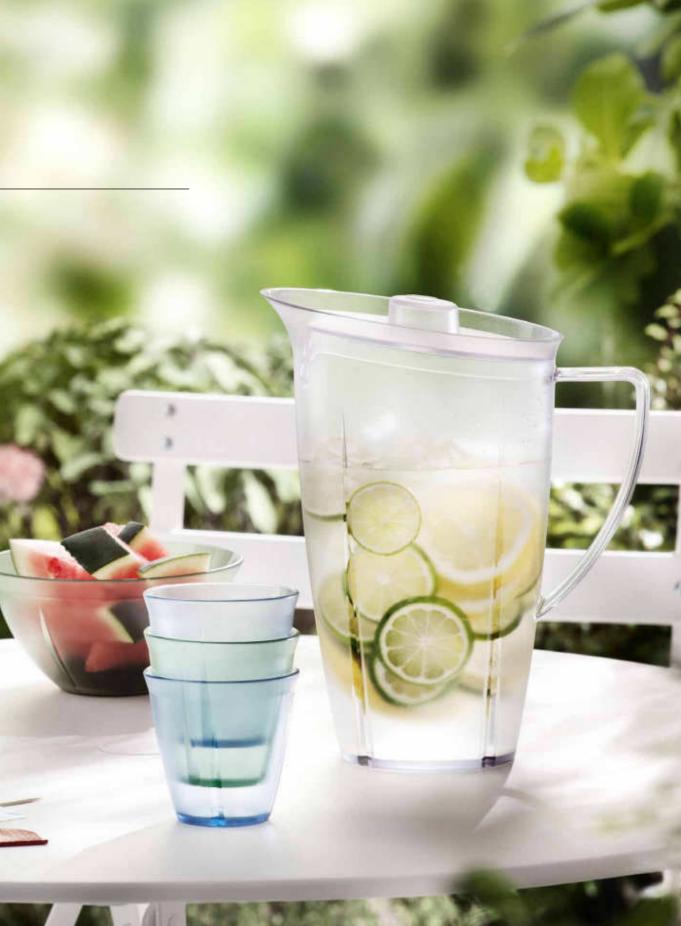

### BLUE MOON

It's a privilege to have access to clean, refreshing water and it should be celebrated – every day. Serve in striking carafes and give the water a zing with frozen berries and mint.

Grand Cru water glasses in stunning turquoise – a limited edition that adds a splash of colour to your table setting.

### ADD ZING TO YOUR WATER

### Refreshing

Add slices of lemon or lime and lots of mint leaves. Use also the peel of organic citrus fruits.