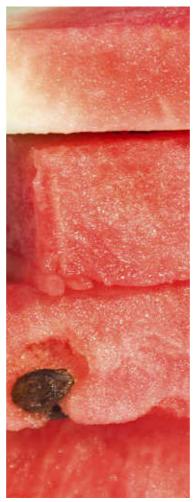

### ADD ZING TO YOUR WATER

### Summery

Use the berries and fruits of the season to flavour the water. Try strawberries, blueberries, watermelon or apples.