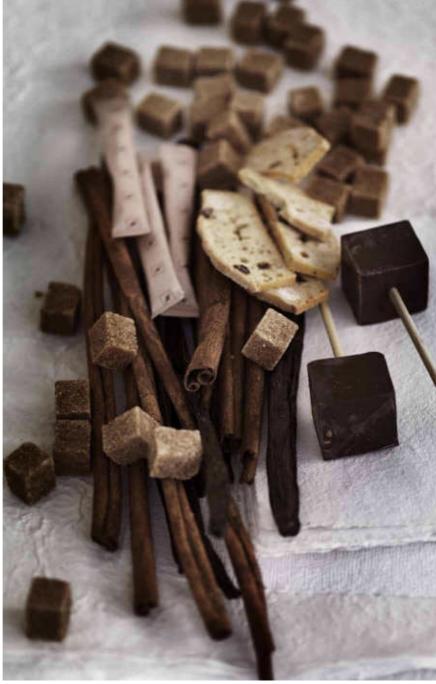

## CLASSIC LIBRARY STYLE

Coffee, brandy and chocolate perfectly complete a successful dinner.

#### **FANCY A COFFEE?**

You're just two clicks away from a great cup of instant coffee – or three clicks if you need a stronger caffeine kick to start your day.