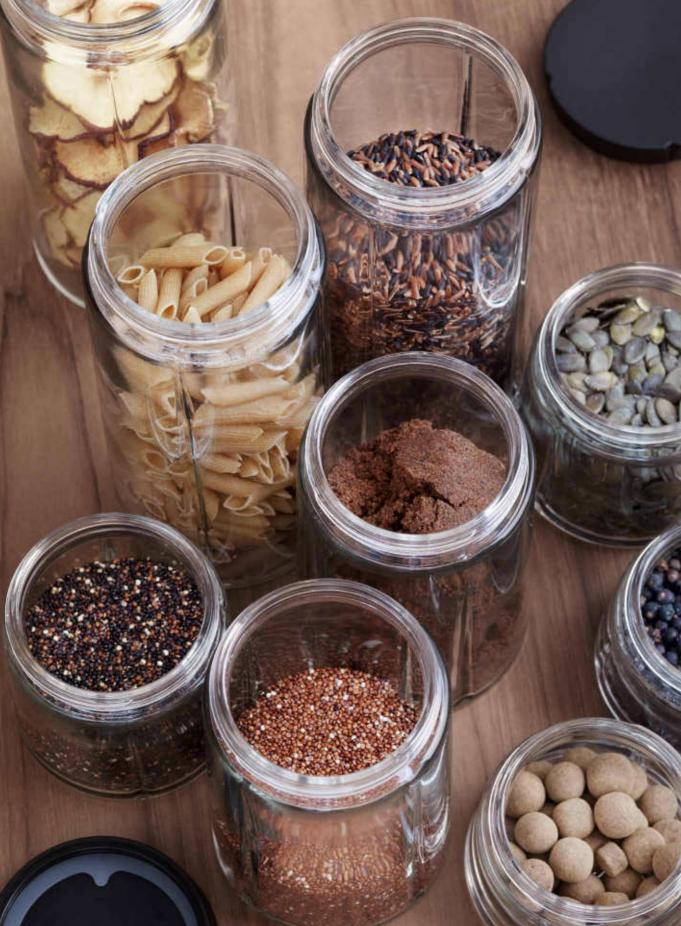

## GIFTS IN JARS

Not only do brownies make the perfect gift, they're also ideal for unexpected guests or to satisfy your chocolate craving.

Just fill the glass with the selected ingredients of your favourite cake and show off your creativity.

#### GRAND CRU STORAGE

**01.** Storage Jar, 1,5 l. **02.** Storage Jar, 1 l. **03.** Storage Jar, 0,75 l. **04.** Storage Jar, 0,5 l. **05.** Storage Jar, 0,25 l.