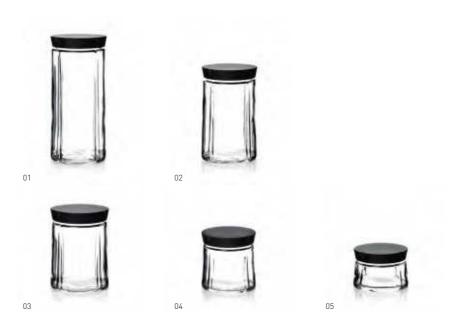

#### GRAND CRU STORAGE

**01.** Storage Jar, 1,5 l. **02.** Storage Jar, 1 l. **03.** Storage Jar, 0,75 l. **04.** Storage Jar, 0,5 l. **05.** Storage Jar, 0,25 l.