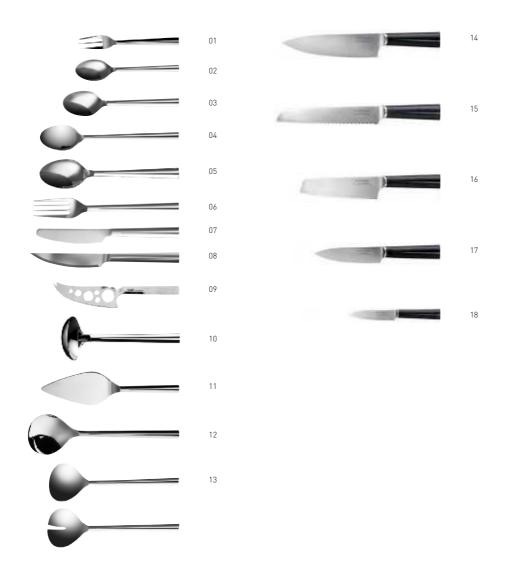

#### **GRAND CRU CUTLERY**

**01.** Cake Fork. **02.** Tea Spoon. **03.** Dessert Spoon. **04.** Latte Spoon. **05.** Dinner Spoon. **06.** Dinner Fork. **07.** Dinner Knife. **08.** Steak Knife. **09.** Cheese Knife. **10.** Sauce Spoon. **11.** Pastry Server. **12.** Serving Spoon. **13.** Salad Serving Set.

#### **GRAND CRU KNIFES**

14. Chef's Knife, 20 cm. 15. Bread Knife, 21 cm. 16. Chopping Knife, 16 cm. 17. All-purpose Knife, 14 cm. 18. Paring Knife, 10 cm.