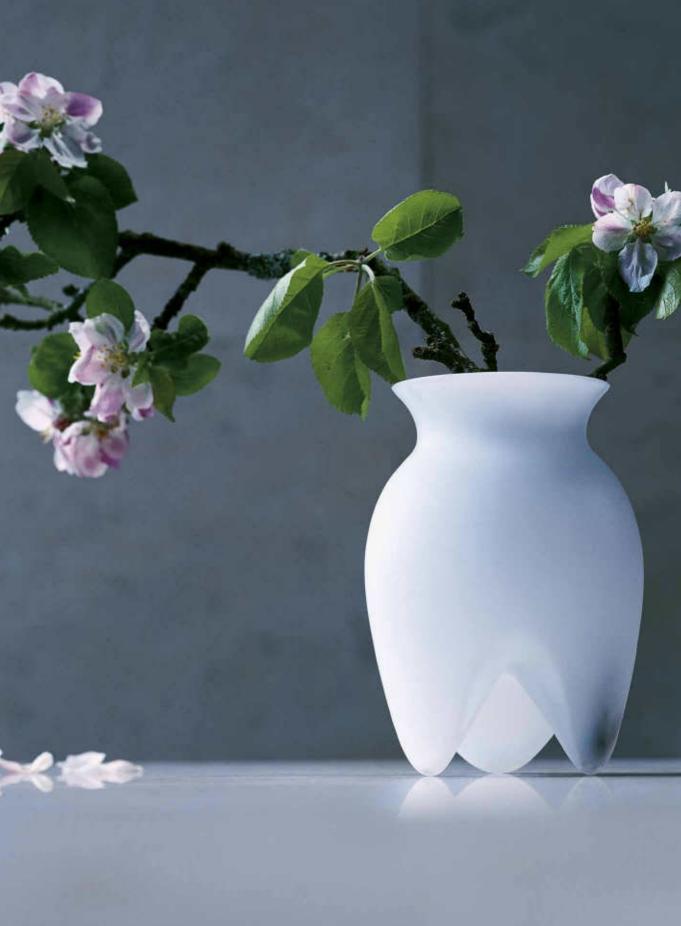

#### **LIN UTZON VASES & VOTIVES**

**01.** Vase, satinwhite, 22 cm. **02.** Vase, satinwhite, 18 cm. **03.** Filigran Vase, line, 24 cm. **04.** Filigran Vase, line, 21 cm. **05.** Filigran Vase, line, 16 cm. **06.** Filigran Votive, line.