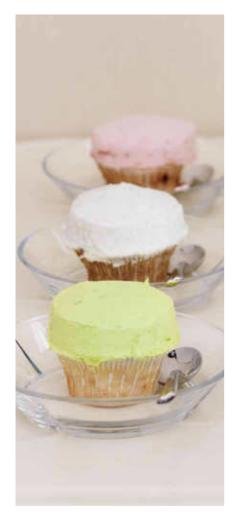

# PASTEL MOMENTS

Invite your friends to a traditional English High Tea – complete with cupcakes and a fairytale theme.