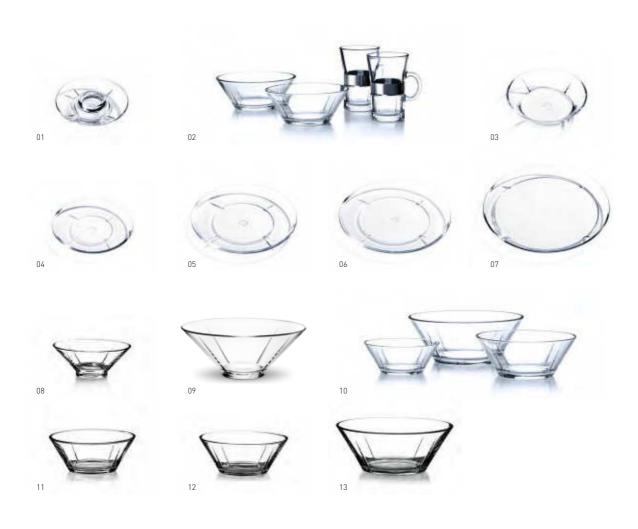

#### **GRAND CRU GLASSWARE**

**01.** Egg cup, 2 pcs. **02.** Breakfast Set for 2. **03.** Dessert plate, 4 pcs. **04.** Glass Plate, 4 pcs., 20 cm. **05.** Glass Plate, 2 pcs., 25 cm. **06.** Glass Plate, 2 pcs., 29 cm. **07.** Serving Dish, 32 cm. **08.** Snackbowl, 4 pcs., 14 cm. **09.** Glass Bowl, 26 cm. **10.** Set: 3 bowls, small, medium, large. **11.** Glass Bowl, 4 pcs., Ø 15 cm. **12.** Glass Bowl, Ø 20 cm. **13.** Glass Bowl, Ø 24 cm.