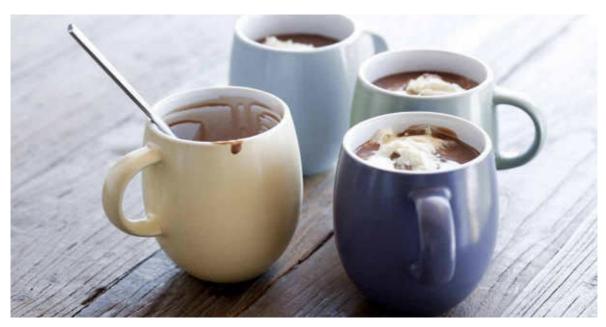

## CLASSIC LIBRARY STYLE

Coffee, brandy and chocolate perfectly complete a successful dinner.

#### **FANCY A COFFEE?**

You're just two clicks away from a great cup of instant coffee – or three clicks if you need a stronger caffeine kick to start your day.