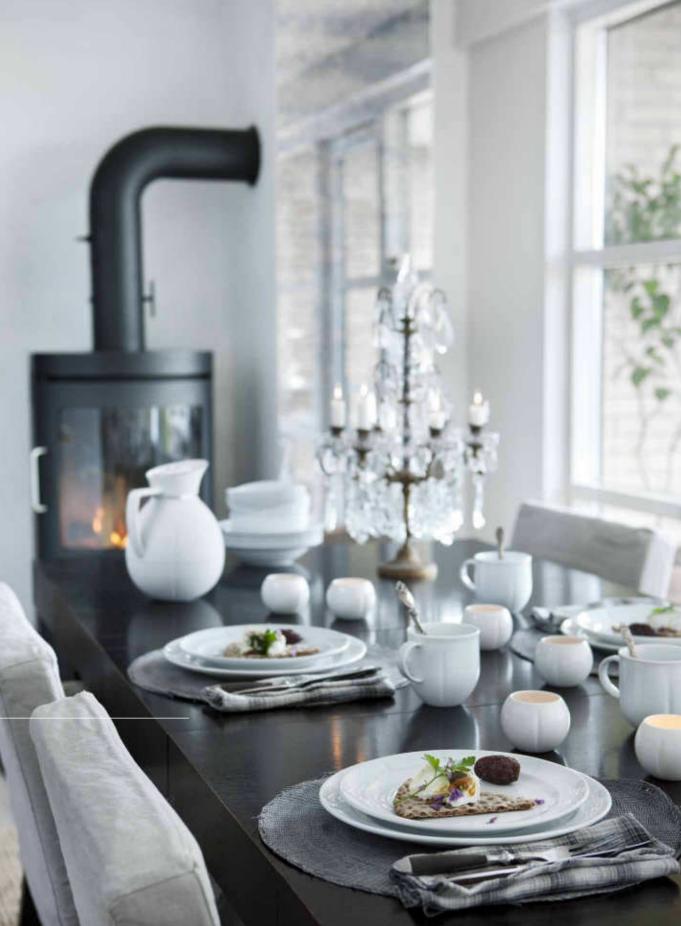

## CLASSIC LIBRARY STYLE

Coffee, brandy and chocolate perfectly complete a successful dinner.

#### **FANCY A COFFEE?**

You're just two clicks away from a great cup of instant coffee – or three clicks if you need a stronger caffeine kick to start your day.

### **GRAND CRU THERMOS JUGS**

Thermos Jugs, plastic, 1,0 l. **01.** White. **02.** Dark grey. **03.** Black. **04.** Red. **05.** Navy blue. **06.** Lilac. **07.** Thermos Jug, stainless steel, 1,0 l.