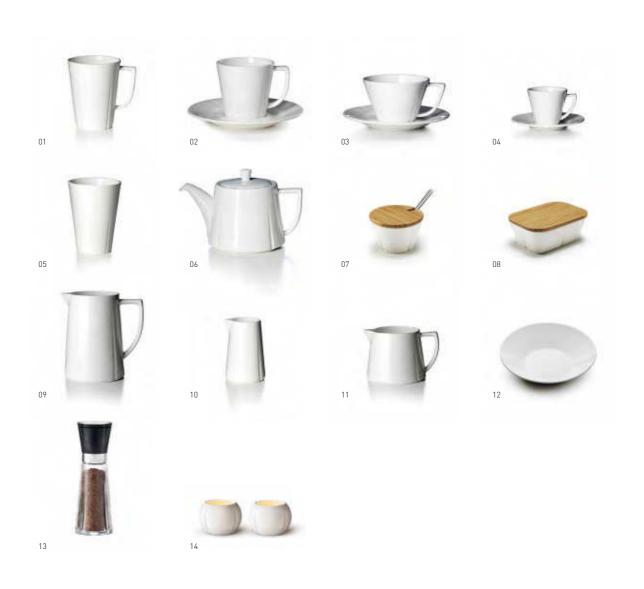

### **GRAND CRU BONE CHINA**

**01.** Mug, 2 pcs., 34 cl. **02.** Coffee Cup and saucer, 26 cl. **03.** Tea Cup and saucer, 28 cl. **04.** Espresso Cup and saucer, 9 cl. **05.** Thermo Cup, 35 cl. **06.** Teapot, 1,4 l. **07.** Jelly Jar with bamboo lid. **08.** Butter Box with bamboo lid. **09.** Jug, 1,3 l.

10. Milk Jug, 0,4 l. 11. Sauceboat, 0,7 l. 12. Deep Plate, 19 cm. 13. Coffee dispenser. 14. Votive, 2 pcs. porcelain.