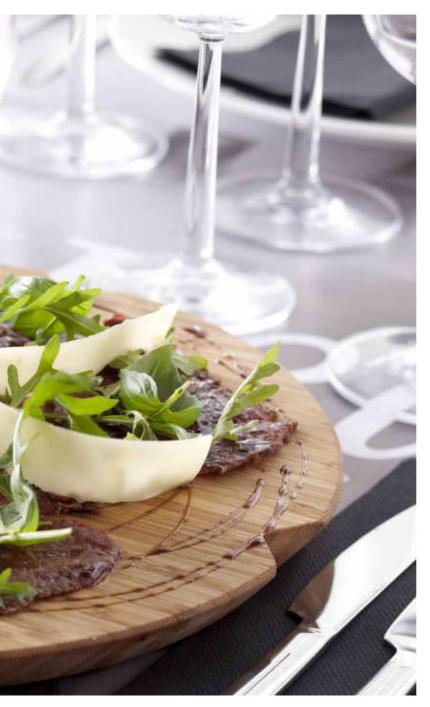

### STUNNING AND SUSTAINABLE

A versatile and elegant material for contemporary design, bamboo is the world's fastest growing plant and a highly sustainable resource. And it's multifunctional.

Use your chopping boards and trays in new ways.
Serve different kinds of bread directly on the tray.

### **GRAND CRU BAMB00**

**01.** Chopping Board, small. **02.** Chopping Board, large. **03.** Chopping Board with juice rim, 30x45 cm. **04.** Serving Tray, round, Ø 36 cm. **05.** Cheese Board, round, Ø 30 cm. **06.** Trivet, 2 pcs., Ø 17 cm.