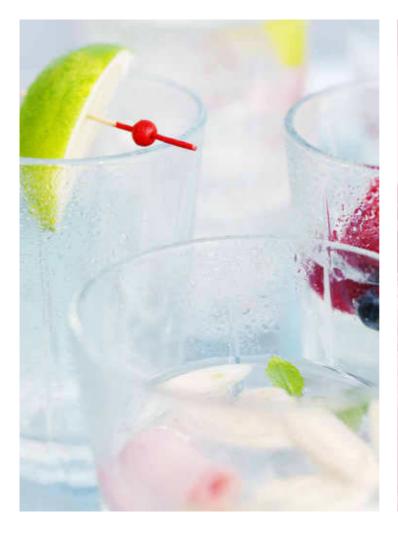

### BLUE MOON

It's a privilege to have access to clean, refreshing water and it should be celebrated – every day. Serve in striking carafes and give the water a zing with frozen berries and mint.

Grand Cru water glasses in stunning turquoise – a limited edition that adds a splash of colour to your table setting.

### ADD ZING TO YOUR WATER

### Refreshing

Add slices of lemon or lime and lots of mint leaves. Use also the peel of organic citrus fruits.

### Summery

Use the berries and fruits of the season to flavour the water. Try strawberries, blueberries, watermelon or apples.

### Exotic

Put stalks of lemon grass in a carafe. Crush the thick ends or cut them in slices before adding them to the water.