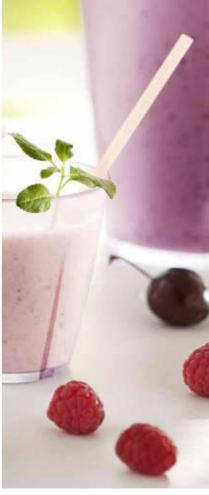

# COLOURFUL AND HEALTHY SMOOTHIES

Make use of summer's abundance of fruits and berries.

Start the day with a smoothie or serve as a light dessert.

### SMOOTHIE WITH BLUE BERRIES

#### Makes 2 glasses

100 g frozen blueberries, blackcurrants or blackberries 2 tbsp sorbet 4 dl plain yoghurt 1 tbsp sugar 1 banana 2 cm of raw ginger, peeled lime or lemon juice to taste ice cubes fresh berries Put all the ingredients except ice cubes and fresh berries in a blender and blend to a foamy mixture. Pour immediately into glasses, add ice cubes and decorate with fresh berries.

You can use strawberries and raspberries instead of blue berries.

Or try kiwi fruits with lots of mint leaves.