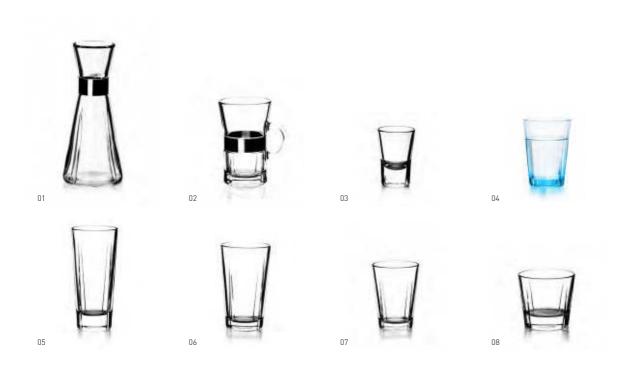

### **GRAND CRU GLASS**

**01.** Water Carafe, 0,9 l. **02.** Hot Drink Glass, 2 pcs., 24 cl. **03.** Shot Glasses, 6 pcs., 4 cl. **04.** Tumblers, turquoise, 4 pcs., 22 cl. **05.** Longdrink Glass, 4 pcs., 30 cl. **06.** Café Glass, 4 pcs., 37 cl. **07.** Tumblers, 6 pcs., 22 cl. **08.** Drink Glass, 4 pcs., 27 cl.