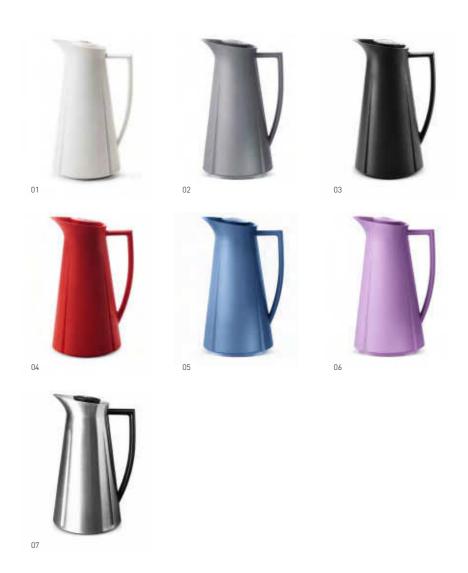

### **GRAND CRU THERMOS JUGS**

Thermos Jugs, plastic, 1,0 l. **01.** White. **02.** Dark grey. **03.** Black. **04.** Red. **05.** Navy blue. **06.** Lilac. **07.** Thermos Jug, stainless steel, 1,0 l.