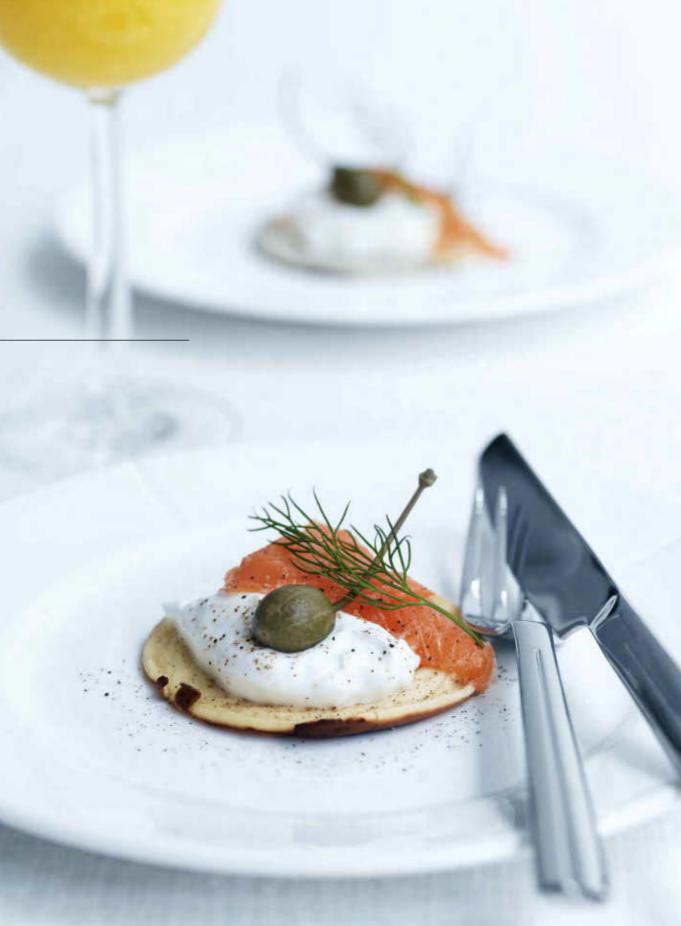

## ENJOY A LEISURELY BRUNCH

Set the table for a delicious brunch packed with flavour and creative vision – and make it last all day!

## BLINIS WITH SALMON

#### Makes 16

100 g wheat flour 1 tsp baking soda 1 tsp salt 2 eggs ½ dl milk 25 g butter 1 pot of dill

16 tbsp sour cream
16 small slices of smoked salmon

16 large capers

Beat flour, salt, eggs and milk to a thick batter. Heat the butter in a blinis pan and bake the blinis on both sides.

#### Serving

Place a piece of salmon and a tablespoon of sour cream on each blini. Add dill and capers on top with a dash of freshly ground pepper.