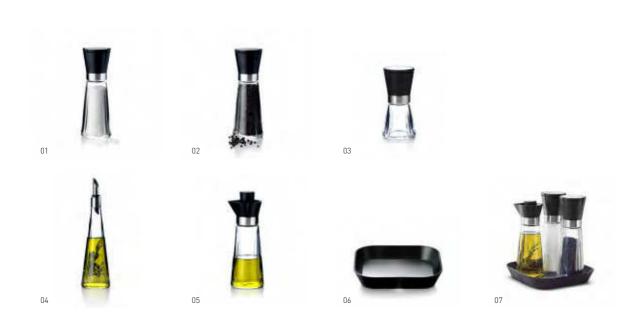

#### **GRAND CRU GRINDERS & ACCESSORIES**

**01.** Salt Mill, H 20 cm. **02.** Pepper Mill, H 20 cm. **03.** Spice Mill, H 14 cm. **04.** Set: Carafe and Oil Pourer. **05.** Oil/Vinegar Bottle, 20 cl. **06.** Cruet Tray. **07.** Set: Cruet Tray, Oil/Vinegar Bottle, 20 cl, Salt- and Pepper Mill, H 20 cm.