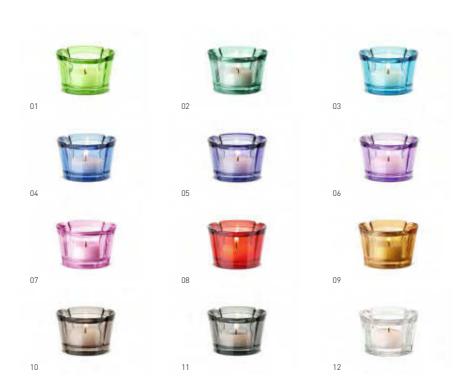

#### **GRAND CRU VOTIVES**

Grand Cru Votives come in 12 different colours: green, aquamarine, iceblue, navy blue, purpleblue, lilac, pink, red, golden, smoke, grey and clear.

#### **GRAND CRU VOTIVES**

**07.-13.** The round votives come in 7 different colours – clear, turquoise, purpleblue, yellow, green, smoke og lilac. **14.** Votive, 2 pcs.

And scarcely had the joiner said,
'Table be set', than it was spread
and amply covered with the most
exquisite dishes ...