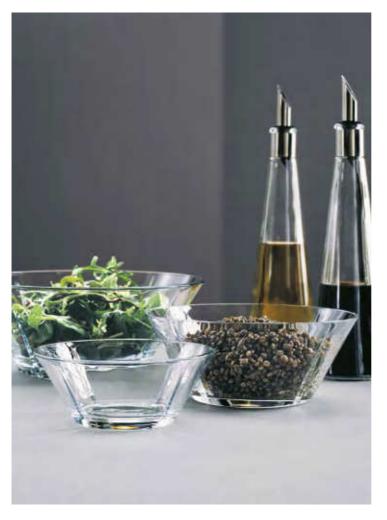

## **GREAT TASTE**

Decoratively arrange your favourite spices on a tray so delicious flavours are always close at hand.

#### **GOLDEN DROPS**

Always choose a good quality olive oil. Add it generously to salads and pasta dishes, or as a dip for bread.

#### **GRAND CRU GRINDERS & ACCESSORIES**

**01.** Salt Mill, H 20 cm. **02.** Pepper Mill, H 20 cm. **03.** Spice Mill, H 14 cm. **04.** Set: Carafe and Oil Pourer. **05.** Oil/Vinegar Bottle, 20 cl. **06.** Cruet Tray. **07.** Set: Cruet Tray, Oil/Vinegar Bottle, 20 cl, Salt- and Pepper Mill, H 20 cm.