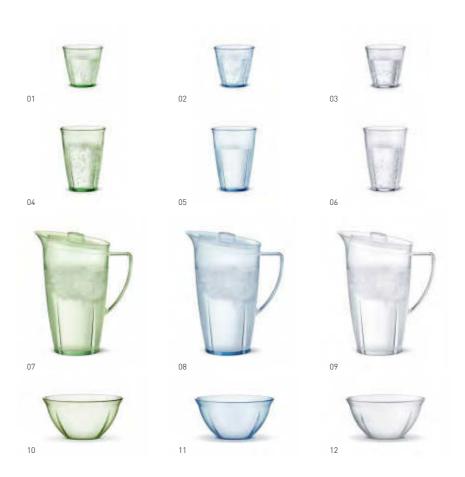

## COLOURFUL AND VERSATILE

Ideal for colourful alfresco dining and warm summer days, Grand Cru Outdoor is decorative and robust – and great for guests both young and old.

Perfect for serving ice cold drinks or pastel pink strawberries and cream.

#### **GRAND CRU OUTDOOR**

The outdoor collection comes in 3 different colours – green, iceblue and clear. **01.-03.** Glass, 6 pcs., 19 cl. **04.-06.** Glass, 4 pcs., 41 cl. **07.-09.** Jug, 1,7 l. **10.-12.** Bowl, 2 pcs.,  $\emptyset$  15 cm.