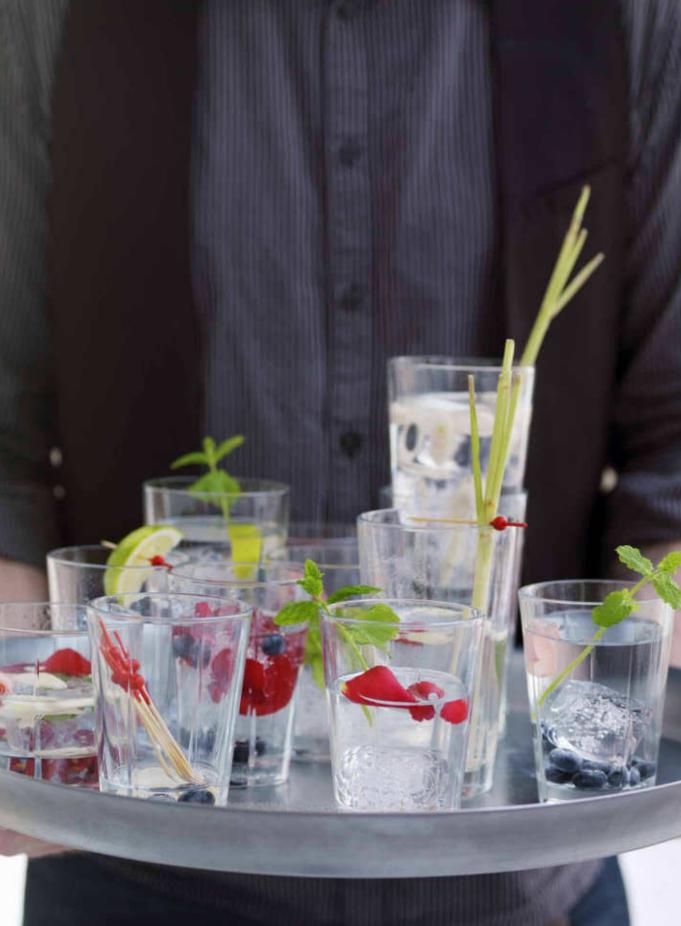

### BLUE MOON

It's a privilege to have access to clean, refreshing water and it should be celebrated – every day. Serve in striking carafes and give the water a zing with frozen berries and mint.

Grand Cru water glasses in stunning turquoise – a limited edition that adds a splash of colour to your table setting.

### ADD ZING TO YOUR WATER

### Refreshing

Add slices of lemon or lime and lots of mint leaves. Use also the peel of organic citrus fruits.

### Summery

Use the berries and fruits of the season to flavour the water. Try strawberries, blueberries, watermelon or apples.

### Exotic

Put stalks of lemon grass in a carafe. Crush the thick ends or cut them in slices before adding them to the water.