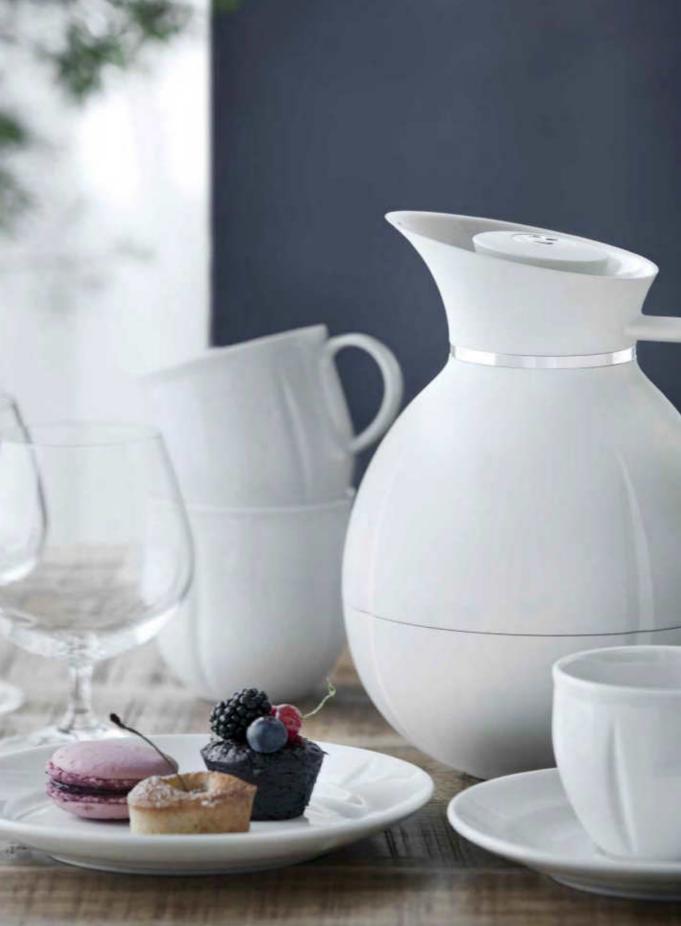

# PASTEL MOMENTS

Invite your friends to a traditional English High Tea – complete with cupcakes and a fairytale theme.

### A PERFECT MATCH

Create a delicate and informal mood with votives casually spread around the table. Or use them to showcase a single flower.