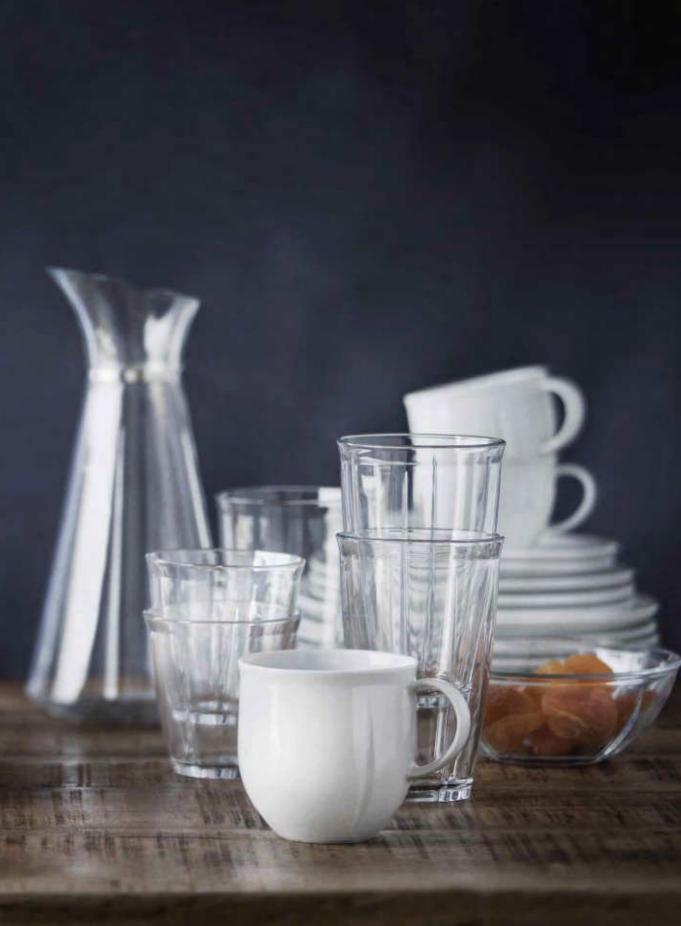

# ALL SET FOR THE TUESDAY FOOD CLUB

Set the table for a relaxed weekday dinner – or a grand five-course feast. Create a myriad of table setting moods with Grand Cru Soft in snow-white porcelain.

Enjoy your coffee in stylish design! Created for the home barista's eye for detail – and for a quick coffee break.

#### **GRAND CRU SOFT**

**01.** Plate, 27 cm. **02.** Plate, 23 cm. **03.** Plate, 19 cm. **04.** Deep plate, 21 cm. **05.** Bowl, 15 cm. **06.** Mug, 40 cl. **07.** Coffee cup and saucer, 28 cl. **08.** Glass bowl, 4 pcs., 15,5 cm. **09.** Tumbler, 4 pcs., 30 cl. **10.** Latte Glass, 4 pcs., 48 cl. **11.** Carafe, 1,0 l. **12.-14.** Thermos Jug, pushbutton function, white/black/red, 1,0 l. **15.-17.** Thermos Jug, clear/smoke/iceblue, 1,0 l.