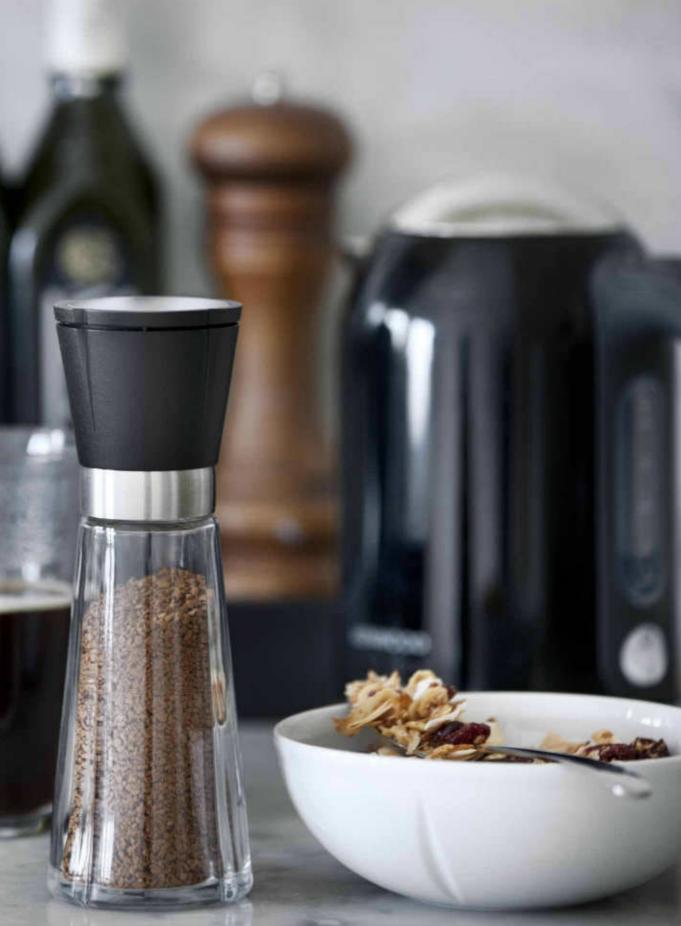

## CLASSIC LIBRARY STYLE

Coffee, brandy and chocolate perfectly complete a successful dinner.

#### **FANCY A COFFEE?**

You're just two clicks away from a great cup of instant coffee – or three clicks if you need a stronger caffeine kick to start your day.