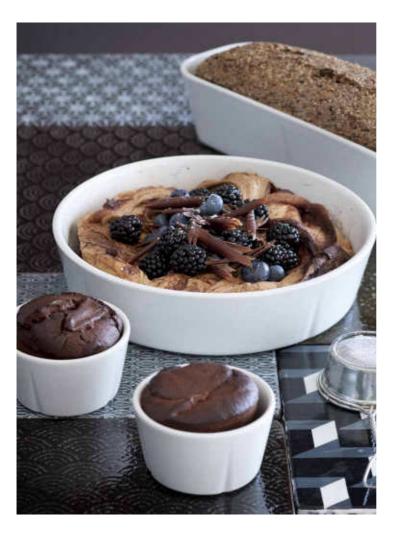

# PRACTICAL OVENPROOF DISHES, BOWLS AND PLATTERS

Round or square, stackable and ready to use right out of the oven.

#### **GRAND CRU OVEN-PROOF DISHES**

**01.** Ramekins, 2 pcs. **02.** Bread Pan, 31 cm. **03.** Cake Pan, Ø 24 cm. **04.** Oven-proof Bowl, Ø 24 cm. **05.** Oven-proof Bowl, Ø 19 cm. **06.** Oven-proof Dish, Ø 28 cm. **07.** Oven-proof Dish, large. **08.** Oven-proof Dish, medium. **09.** Oven-proof Dish, small. **10.** Holder for Oven-proof Dish, large. **11.** Holder for Oven-proof Dish, medium.