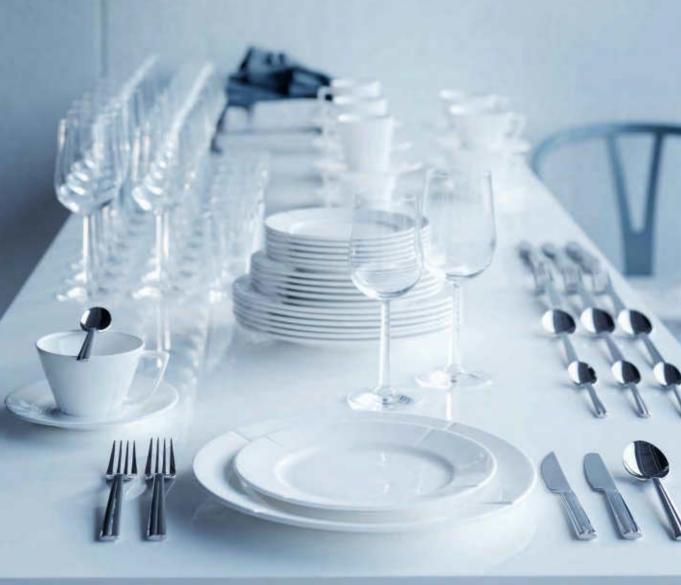

There are many ways to make guests feel welcome – and an attractively laid table that encourages you to linger for hours is one of them. Whether we're surrounded by our loved ones at a casual mid-week dinner, a weekend brunch or an annual holiday feast, the right table setting adds that special personal touch.

We believe that design should be functional, enjoyable and help make each day beautiful. This is the inspiration behind all of our products.

Our designs fit effortlessly into everyday life and the clean lines blend naturally and elegantly with other products in the home. Feel free to get creative and change your table settings to suit the occasion from seasonal themes to pure minimalism. Or simply use kitchenware in new and exciting ways. Be inspired.

# DELICATE SHAPES FOR EVERYDAY USE

Designed to make every day beautiful. Create pretty table settings and let your creative side run free in the kitchen. The clean Scandinavian lines make it easy to set a stunning table for any occasion.