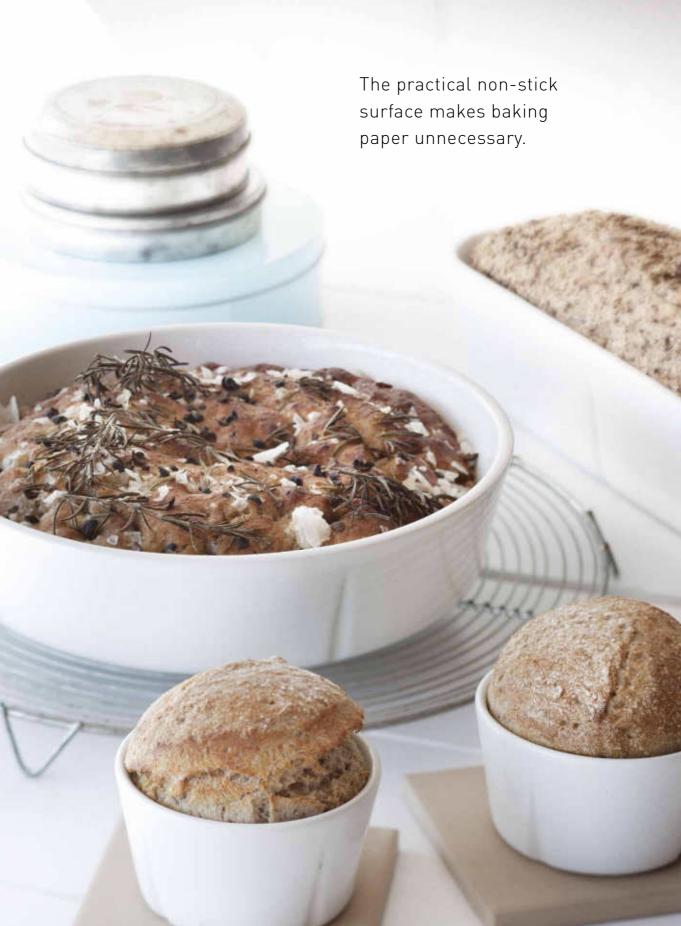

# PRACTICAL OVENPROOF DISHES, BOWLS AND PLATTERS

Round or square, stackable and ready to use right out of the oven.

#### **GRAND CRU OVEN-PROOF DISHES**

**01.** Ramekins, 2 pcs. **02.** Bread Pan, 31 cm. **03.** Cake Pan, Ø 24 cm. **04.** Oven-proof Bowl, Ø 24 cm. **05.** Oven-proof Bowl, Ø 19 cm. **06.** Oven-proof Dish, Ø 28 cm. **07.** Oven-proof Dish, large. **08.** Oven-proof Dish, medium. **09.** Oven-proof Dish, small. **10.** Holder for Oven-proof Dish, large. **11.** Holder for Oven-proof Dish, medium.