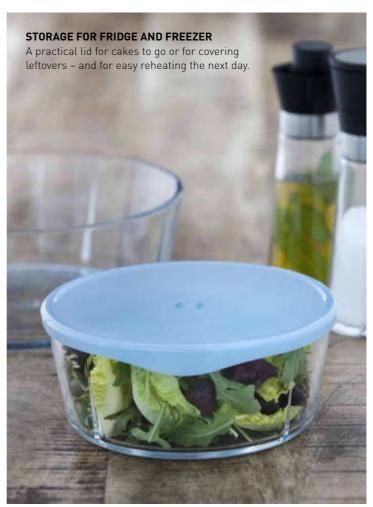

#### **GRAND CRU LID FOR OVEN-PROOF DISHES**

Lid for oven-proof dish, large. Lid for oven-proof dish, medium. Lid for oven-proof dish, small. Lid for oven-proof bowl,  $\emptyset$  19 cm. Lid for oven-proof bowl,  $\emptyset$  24 cm.