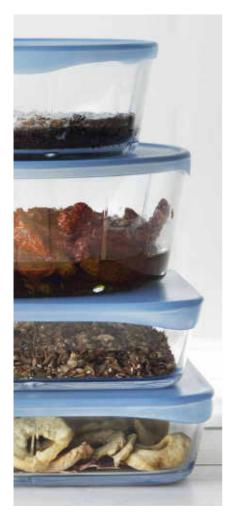

## GIFTS IN JARS

Not only do brownies make the perfect gift, they're also ideal for unexpected guests or to satisfy your chocolate craving.

Just fill the glass with the selected ingredients of your favourite cake and show off your creativity.

## GOLDEN FRUIT-& NUT TOPPING

For brunch, stews and dessert – or a cheese platter.

All you need is: Walnuts, Dried apricots, Raisins and Honey