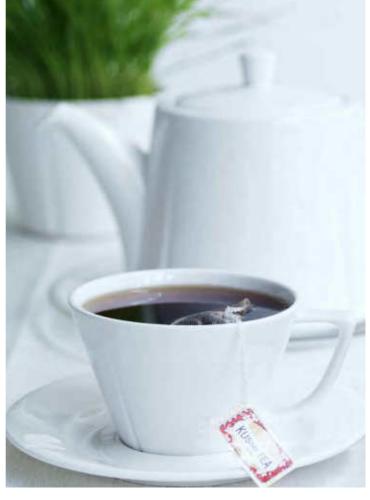

# PASTEL MOMENTS

Invite your friends to a traditional English High Tea – complete with cupcakes and a fairytale theme.

### A PERFECT MATCH

Create a delicate and informal mood with votives casually spread around the table. Or use them to showcase a single flower.