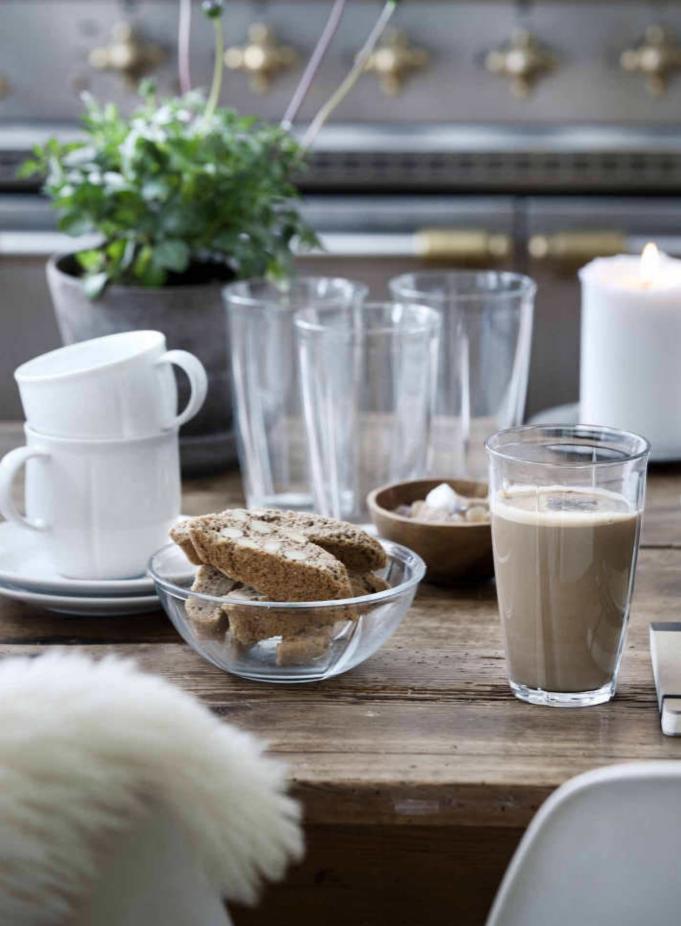

## CLASSIC LIBRARY STYLE

Coffee, brandy and chocolate perfectly complete a successful dinner.

#### **FANCY A COFFEE?**

You're just two clicks away from a great cup of instant coffee – or three clicks if you need a stronger caffeine kick to start your day.

### **GRAND CRU THERMOS JUGS**

Thermos Jugs, plastic, 1,0 l. **01.** White. **02.** Dark grey. **03.** Black. **04.** Red. **05.** Navy blue. **06.** Lilac. **07.** Thermos Jug, stainless steel, 1,0 l.