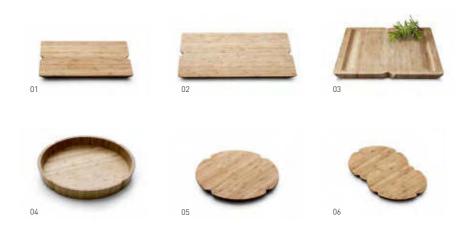

### **GRAND CRU BAMB00**

**01.** Chopping Board, small. **02.** Chopping Board, large. **03.** Chopping Board with juice rim, 30x45 cm. **04.** Serving Tray, round, Ø 36 cm. **05.** Cheese Board, round, Ø 30 cm. **06.** Trivet, 2 pcs., Ø 17 cm.