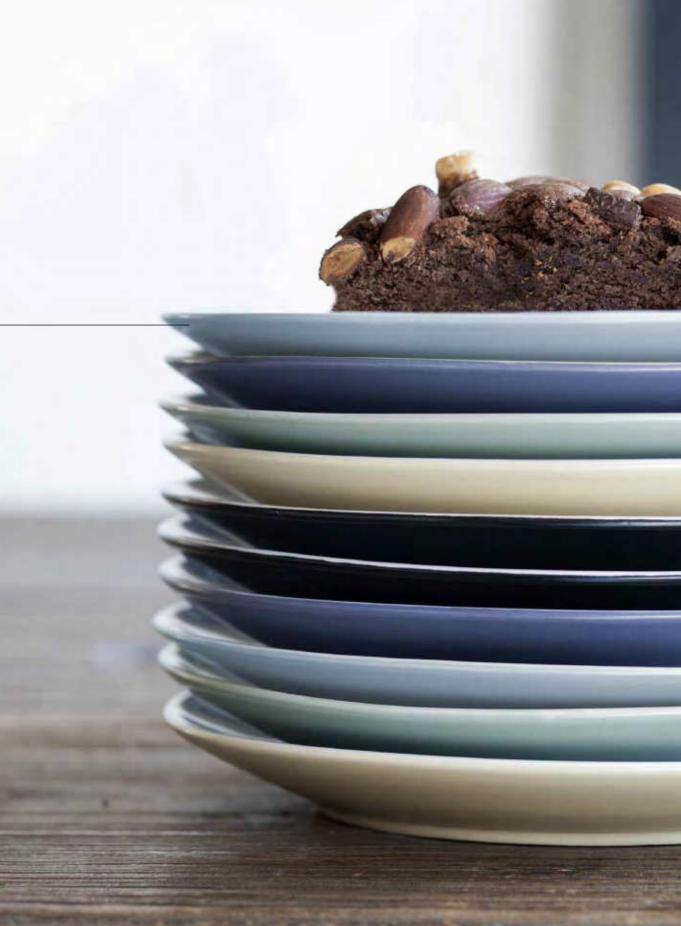

#### STRAWBERRIES AND CREAM

A favourite summer dessert, give strawberries and cream a twist by adding crushed meringues to the whipped cream and top with a splash of brandy.

Large, medium and small. Bowls, plates and platters. The Grand Cru service has everything you need to set a stunning table. Use the range in new ways – serve a simple pasta dish in large bowls or serve delicate appetizers in small bowls.

#### **GRAND CRU BONE CHINA**

**01.** Plate, 19 cm. **02.** Plate, 23 cm. **03.** Pasta Plate, 25 cm. **04.** Plate, 27 cm. **05.** Plate, 30 cm. **06.** Bowl, 2 pcs., 10 cm. **07.** Bowl, 13 cm. **08.** Bowl, 17 cm. **09.** Bowl, 21 cm. **10.** Bowl, 26 cm. **11.** Serving Dish, porcelain, 30 x 44 cm.