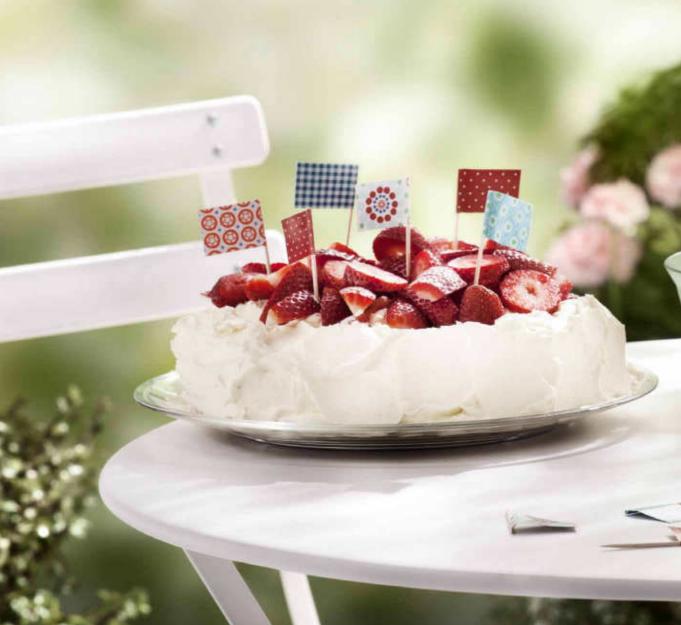

#### STRAWBERRIES AND CREAM

A favourite summer dessert, give strawberries and cream a twist by adding crushed meringues to the whipped cream and top with a splash of brandy.

Large, medium and small. Bowls, plates and platters. The Grand Cru service has everything you need to set a stunning table. Use the range in new ways – serve a simple pasta dish in large bowls or serve delicate appetizers in small bowls.