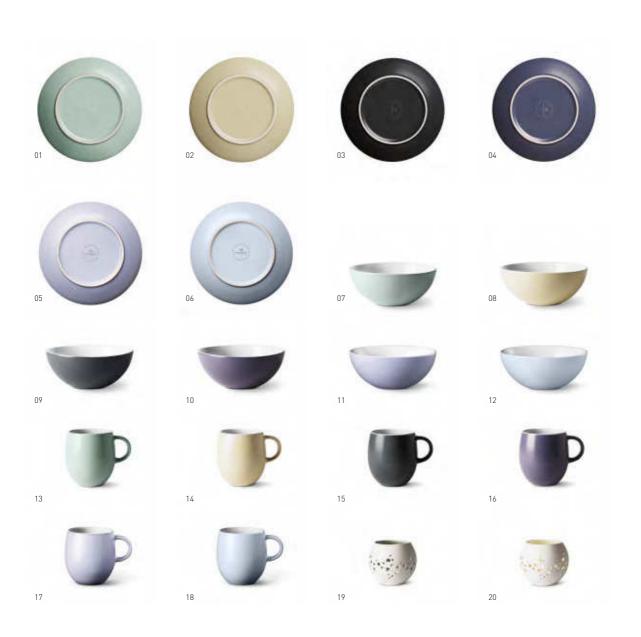

### MOMENT

The Moment series comes in 6 different colours – kit, sand, black, lavender, light purple and light blue. **01.-06.** Plate,  $\emptyset$  19 cm. **07.-12.** Bowl,  $\emptyset$  15 cm. **13.-18.** Mug, 33 cl. **19.-20.** Votive.