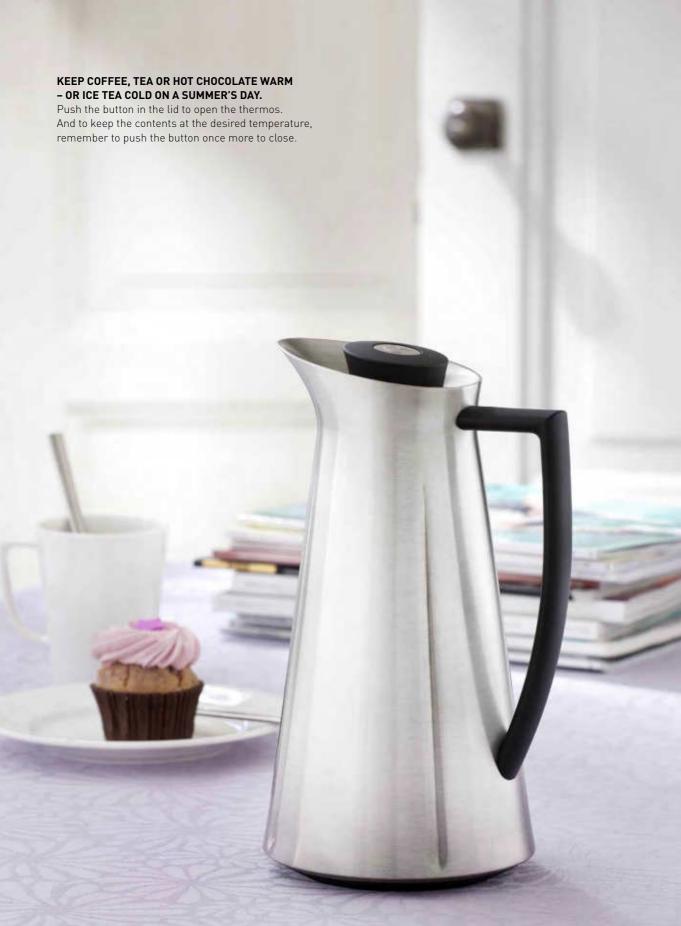

#### **GRAND CRU SOFT**

**01.** Plate, 27 cm. **02.** Plate, 23 cm. **03.** Plate, 19 cm. **04.** Deep plate, 21 cm. **05.** Bowl, 15 cm. **06.** Mug, 40 cl. **07.** Coffee cup and saucer, 28 cl. **08.** Glass bowl, 4 pcs., 15,5 cm. **09.** Tumbler, 4 pcs., 30 cl. **10.** Latte Glass, 4 pcs., 48 cl. **11.** Carafe, 1,0 l. **12.-14.** Thermos Jug, pushbutton function, white/black/red, 1,0 l. **15.-17.** Thermos Jug, clear/smoke/iceblue, 1,0 l.