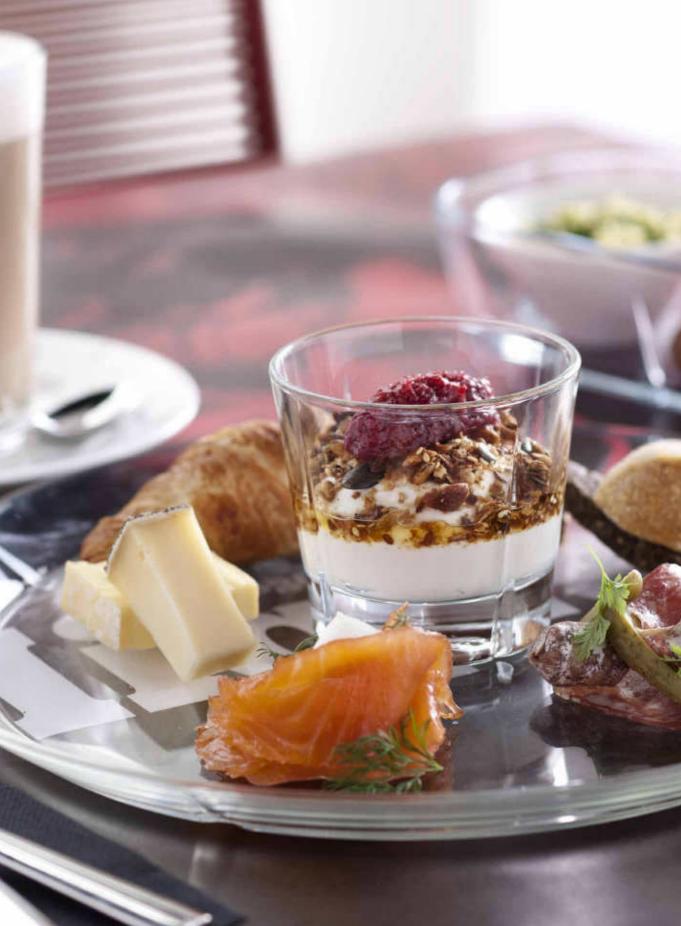

## ENJOY A LEISURELY BRUNCH

Set the table for a delicious brunch packed with flavour and creative vision – and make it last all day!

## DELICATE SALADS

Arrange the tasty ingredients in individual bowls, so all the tastes and visual impressions come into their own.

#### STRAWBERRIES AND CREAM

A favourite summer dessert, give strawberries and cream a twist by adding crushed meringues to the whipped cream and top with a splash of brandy.

Large, medium and small. Bowls, plates and platters. The Grand Cru service has everything you need to set a stunning table. Use the range in new ways – serve a simple pasta dish in large bowls or serve delicate appetizers in small bowls.