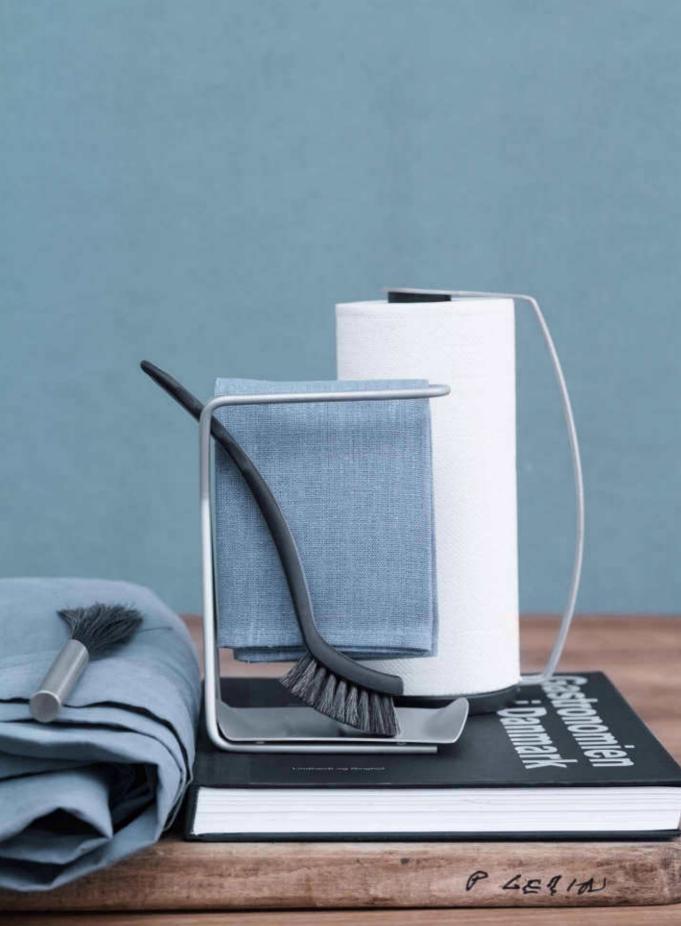

#### **KITCHEN & HOME ACCESSORIES**

**01.** Wallpaper Magazine Rack. **02.** Original CD25, chrome. **03.** Original CD25, satin. **04.** Kitchen Roll Holder. **05.** Drying Rack.