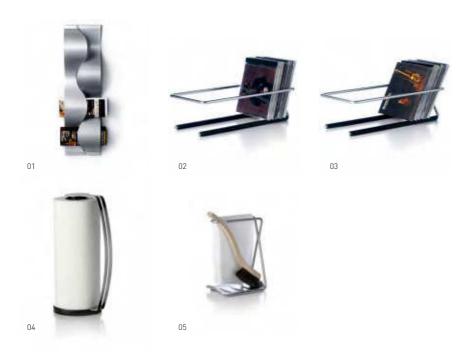

#### **KITCHEN & HOME ACCESSORIES**

**01.** Wallpaper Magazine Rack. **02.** Original CD25, chrome. **03.** Original CD25, satin. **04.** Kitchen Roll Holder. **05.** Drying Rack.