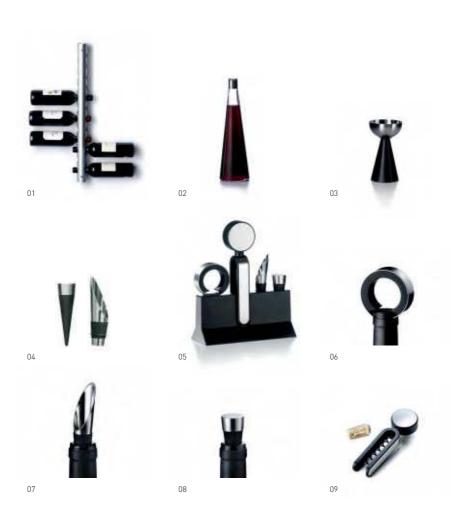

### **GRAND CRU WINE ACCESSORIES**

**01.** Winetube. **02.** Carafe, 0,75 l. **03.** Wine Funnel. **04.** Set: Wine Pourer and Wine Stopper. **05.** Set: 5 pcs., Holder, Foil Cutter, Corkscrew, Wine Pourer, Wine Stopper. **06.** Foil Cutter. **07.** Wine Pourer. **08.** Wine Stopper. **09.** Corkscrew.