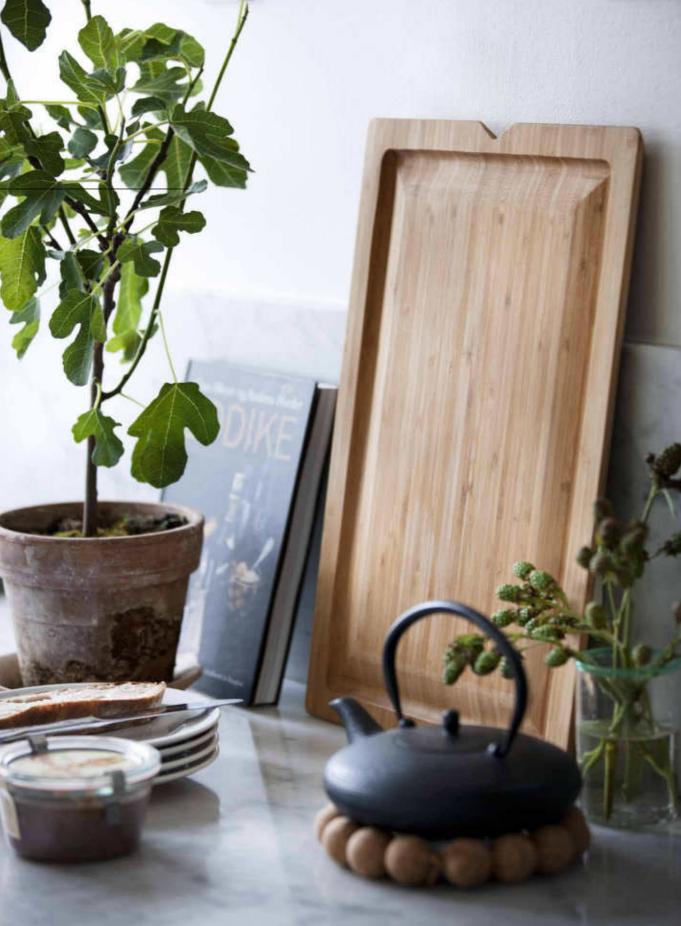

### STUNNING AND SUSTAINABLE

A versatile and elegant material for contemporary design, bamboo is the world's fastest growing plant and a highly sustainable resource. And it's multifunctional.

Use your chopping boards and trays in new ways.
Serve different kinds of bread directly on the tray.

### **GRAND CRU BAMB00**

**01.** Chopping Board, small. **02.** Chopping Board, large. **03.** Chopping Board with juice rim, 30x45 cm. **04.** Serving Tray, round, Ø 36 cm. **05.** Cheese Board, round, Ø 30 cm. **06.** Trivet, 2 pcs., Ø 17 cm.