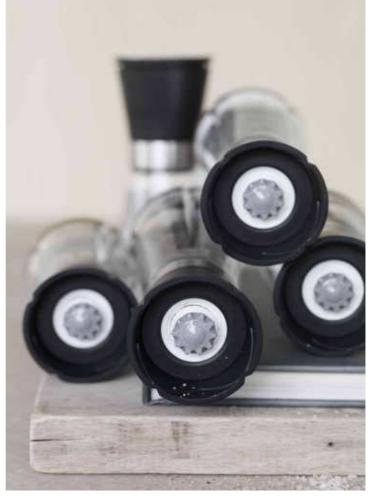

#### **GRAND CRU GRINDERS & ACCESSORIES**

**01.** Salt Mill, H 20 cm. **02.** Pepper Mill, H 20 cm. **03.** Spice Mill, H 14 cm. **04.** Set: Carafe and Oil Pourer. **05.** Oil/Vinegar Bottle, 20 cl. **06.** Cruet Tray. **07.** Set: Cruet Tray, Oil/Vinegar Bottle, 20 cl, Salt- and Pepper Mill, H 20 cm.