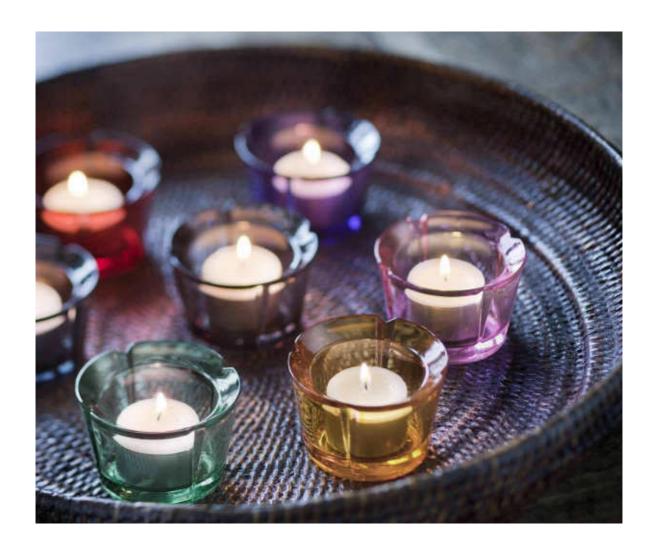

## COLOURFUL COMBINATIONS

Assemble votives in groups, either on a tray or arranged casually on the dinner table. Place by your front door to welcome guests or in decorative tableaus on the windowsill.

#### **GRAND CRU VOTIVES**

Grand Cru Votives come in 12 different colours: green, aquamarine, iceblue, navy blue, purpleblue, lilac, pink, red, golden, smoke, grey and clear.