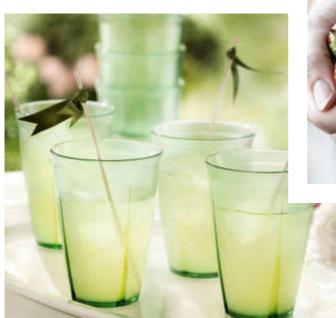

## COLOURFUL AND VERSATILE

Ideal for colourful alfresco dining and warm summer days, Grand Cru Outdoor is decorative and robust – and great for guests both young and old.

Perfect for serving ice cold drinks or pastel pink strawberries and cream.

#### **GRAND CRU OUTDOOR**

The outdoor collection comes in 3 different colours – green, iceblue and clear. **01.-03.** Glass, 6 pcs., 19 cl. **04.-06.** Glass, 4 pcs., 41 cl. **07.-09.** Jug, 1,7 l. **10.-12.** Bowl, 2 pcs.,  $\emptyset$  15 cm.