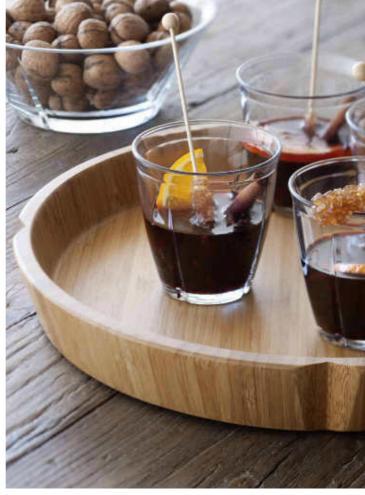

### STUNNING AND SUSTAINABLE

A versatile and elegant material for contemporary design, bamboo is the world's fastest growing plant and a highly sustainable resource. And it's multifunctional.

Use your chopping boards and trays in new ways.
Serve different kinds of bread directly on the tray.

### **GRAND CRU BAMB00**

**01.** Chopping Board, small. **02.** Chopping Board, large. **03.** Chopping Board with juice rim, 30x45 cm. **04.** Serving Tray, round, Ø 36 cm. **05.** Cheese Board, round, Ø 30 cm. **06.** Trivet, 2 pcs., Ø 17 cm.