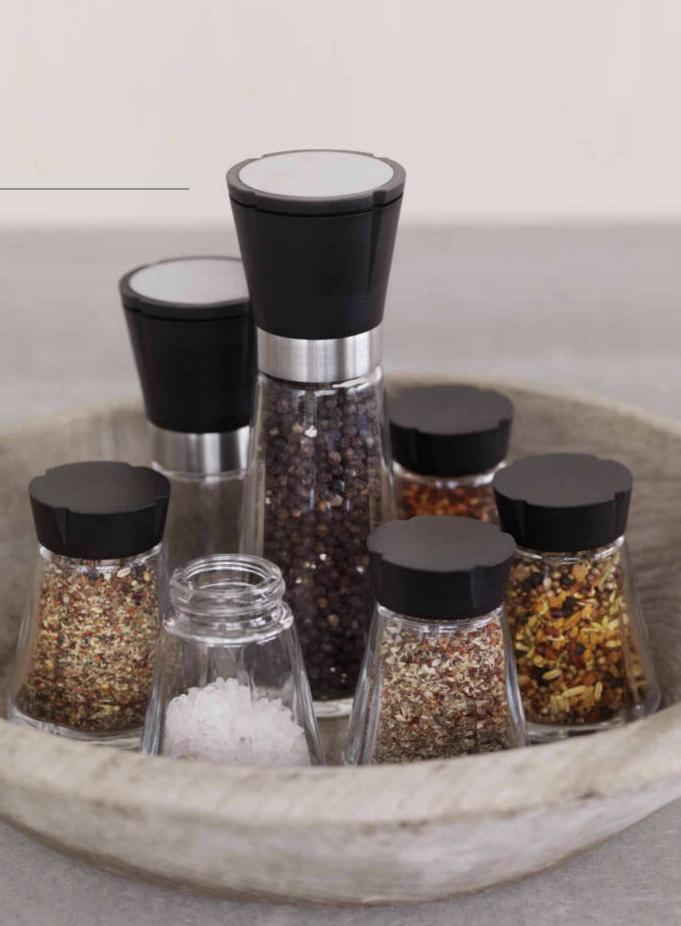

## **GREAT TASTE**

Decoratively arrange your favourite spices on a tray so delicious flavours are always close at hand.

#### **GRAND CRU GRINDERS & ACCESSORIES**

**01.** Salt Mill, H 20 cm. **02.** Pepper Mill, H 20 cm. **03.** Spice Mill, H 14 cm. **04.** Set: Carafe and Oil Pourer. **05.** Oil/Vinegar Bottle, 20 cl. **06.** Cruet Tray. **07.** Set: Cruet Tray, Oil/Vinegar Bottle, 20 cl, Salt- and Pepper Mill, H 20 cm.