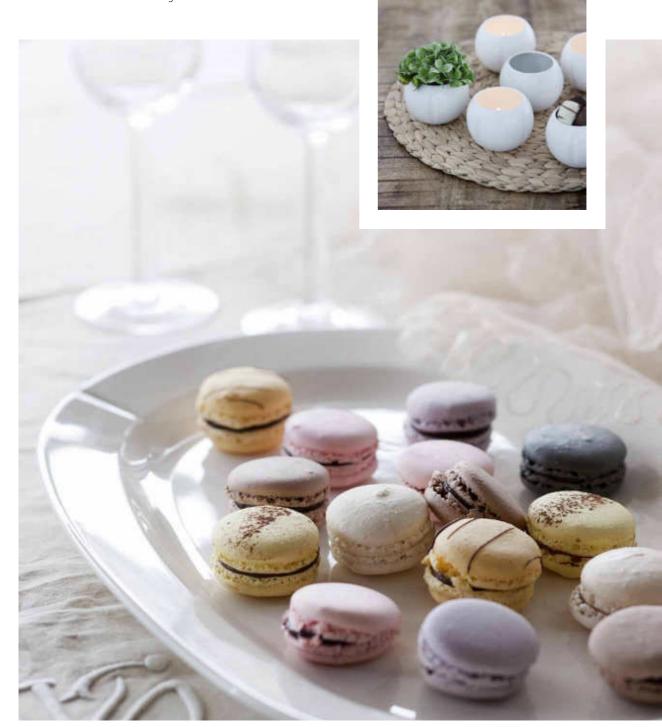

ith parsley and a dash of olive oil on top.





## CLASSIC LIBRARY STYLE

Coffee, brandy and chocolate perfectly complete a successful dinner.





#### **FANCY A COFFEE?**

You're just two clicks away from a great cup of instant coffee – or three clicks if you need a stronger caffeine kick to start your day.











### **GRAND CRU THERMOS JUGS**

Thermos Jugs, plastic, 1,0 l. **01.** White. **02.** Dark grey. **03.** Black. **04.** Red. **05.** Navy blue. **06.** Lilac. **07.** Thermos Jug, stainless steel, 1,0 l.





# PASTEL MOMENTS

Invite your friends to a traditional English High Tea – complete with cupcakes and a fairytale theme.



### A PERFECT MATCH

Create a delicate and informal mood with votives casually spread around the table. Or use them to showcase a single flower.





### **GRAND CRU BONE CHINA**

**01.** Mug, 2 pcs., 34 cl. **02.** Coffee Cup and saucer, 26 cl. **03.** Tea Cup and saucer, 28 cl. **04.** Espresso Cup and saucer, 9 cl. **05.** Thermo Cup, 35 cl. **06.** Teapot, 1,4 l. **07.** Jelly Jar with bamboo lid. **08.** Butter Box with bamboo lid. **09.** Jug, 1,3 l.

10. Milk Jug, 0,4 l. 11. Sauceboat, 0,7 l. 12. Deep Plate, 19 cm. 13. Coffee dispenser. 14. Votive, 2 pcs. porcelain.

### BLUE MOON

It's a privilege to have access to clean, refreshing water and it should be celebrated – every day. Serve in striking carafes and give the water a zing with frozen berries and mint.

Grand Cru water glasses in stunning turquoise – a limited edition that adds a splash of colour to your table setting.















### ADD ZING TO YOUR WATER

### Re