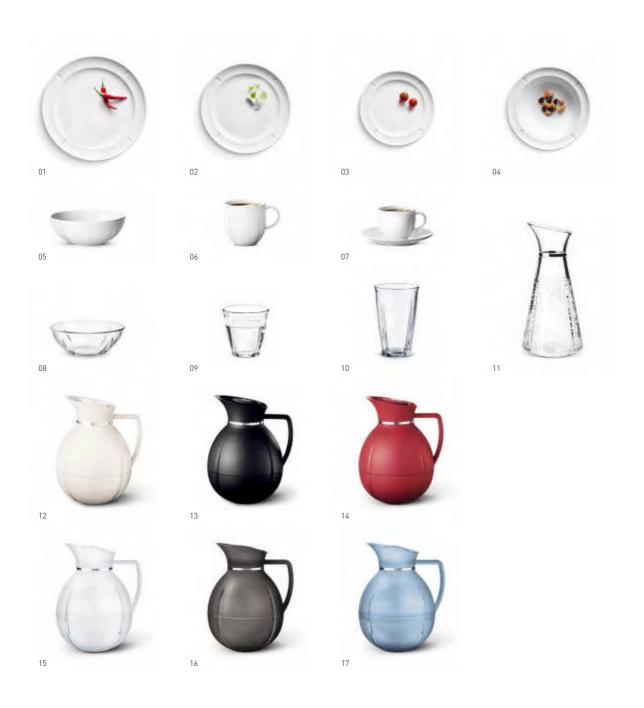

#### **GRAND CRU SOFT**

**01.** Plate, 27 cm. **02.** Plate, 23 cm. **03.** Plate, 19 cm. **04.** Deep plate, 21 cm. **05.** Bowl, 15 cm. **06.** Mug, 40 cl. **07.** Coffee cup and saucer, 28 cl. **08.** Glass bowl, 4 pcs., 15,5 cm. **09.** Tumbler, 4 pcs., 30 cl. **10.** Latte Glass, 4 pcs., 48 cl. **11.** Carafe, 1,0 l. **12.-14.** Thermos Jug, pushbutton function, white/black/red, 1,0 l. **15.-17.** Thermos Jug, clear/smoke/iceblue, 1,0 l.