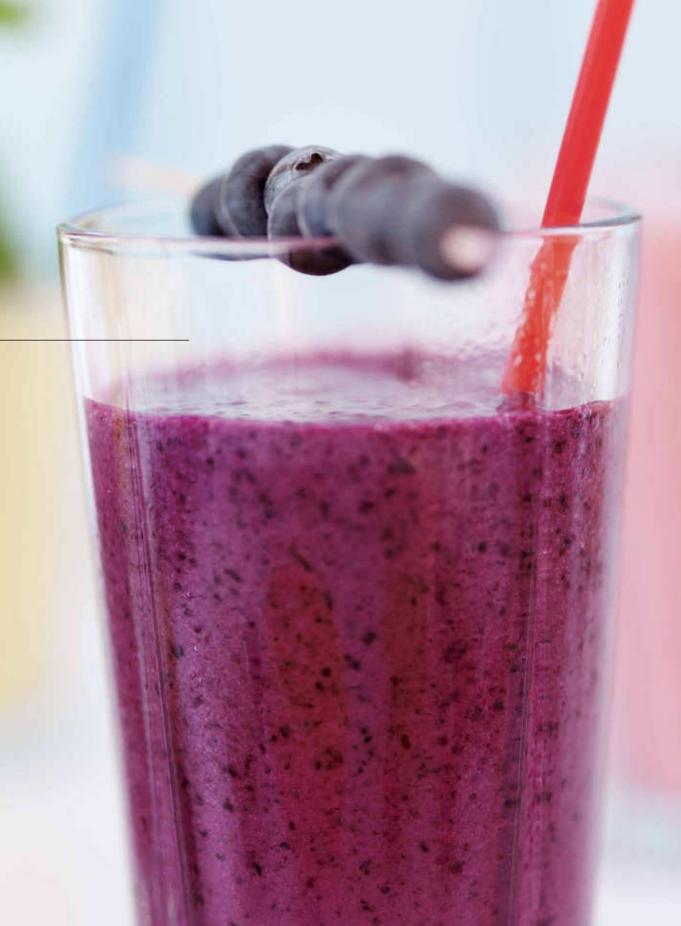

# COLOURFUL AND HEALTHY SMOOTHIES

Make use of summer's abundance of fruits and berries.

Start the day with a smoothie or serve as a light dessert.

### SMOOTHIE WITH BLUE BERRIES

#### Makes 2 glasses

100 g frozen blueberries, blackcurrants or blackberries 2 tbsp sorbet 4 dl plain yoghurt 1 tbsp sugar 1 banana 2 cm of raw ginger, peeled lime or lemon juice to taste ice cubes fresh berries Put all the ingredients except ice cubes and fresh berries in a blender and blend to a foamy mixture. Pour immediately into glasses, add ice cubes and decorate with fresh berries.

You can use strawberries and raspberries instead of blue berries.

Or try kiwi fruits with lots of mint leaves.