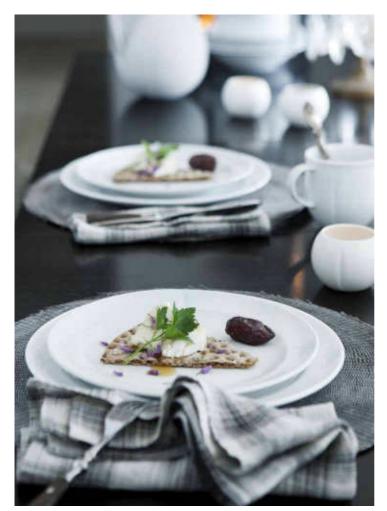

# ALL SET FOR THE TUESDAY FOOD CLUB

Set the table for a relaxed weekday dinner – or a grand five-course feast. Create a myriad of table setting moods with Grand Cru Soft in snow-white porcelain.

Enjoy your coffee in stylish design! Created for the home barista's eye for detail – and for a quick coffee break.

#### **GRAND CRU SOFT**

**01.** Plate, 27 cm. **02.** Plate, 23 cm. **03.** Plate, 19 cm. **04.** Deep plate, 21 cm. **05.** Bowl, 15 cm. **06.** Mug, 40 cl. **07.** Coffee cup and saucer, 28 cl. **08.** Glass bowl, 4 pcs., 15,5 cm. **09.** Tumbler, 4 pcs., 30 cl. **10.** Latte Glass, 4 pcs., 48 cl. **11.** Carafe, 1,0 l. **12.-14.** Thermos Jug, pushbutton function, white/black/red, 1,0 l. **15.-17.** Thermos Jug, clear/smoke/iceblue, 1,0 l.