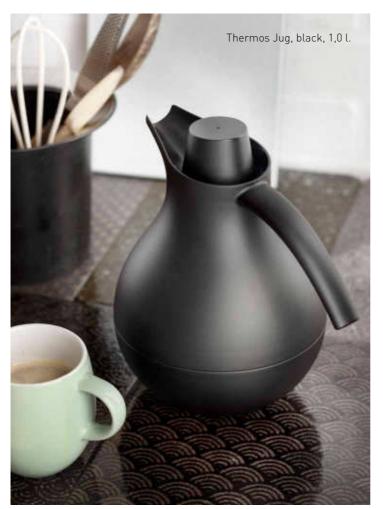

### **GRAND CRU THERMOS JUGS**

Thermos Jugs, plastic, 1,0 l. **01.** White. **02.** Dark grey. **03.** Black. **04.** Red. **05.** Navy blue. **06.** Lilac. **07.** Thermos Jug, stainless steel, 1,0 l.