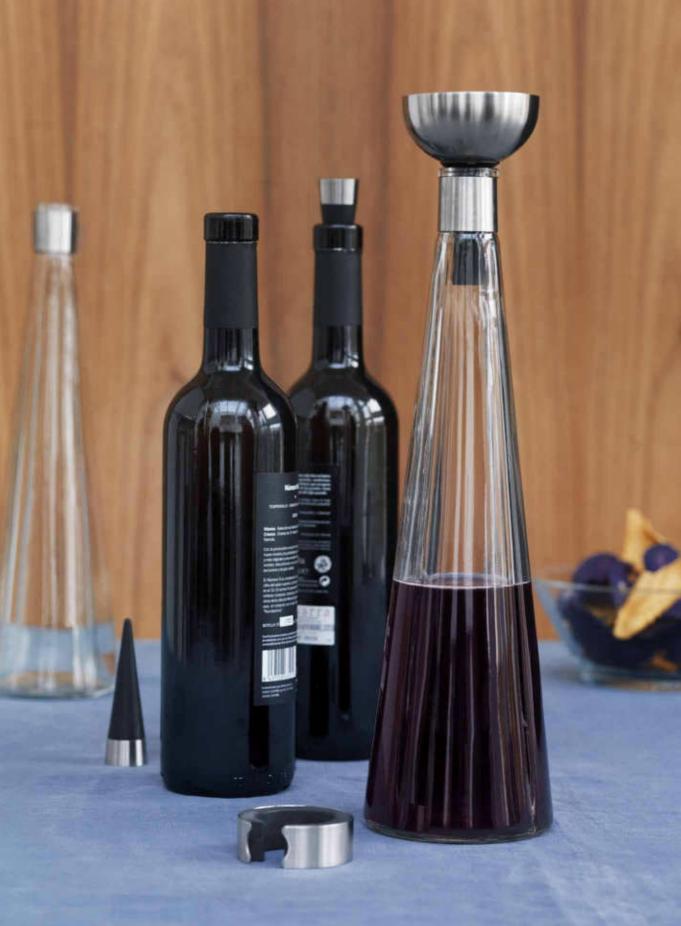

For everyday and vintage wines. And for wine tasting evenings full of exciting surprises.

### **GRAND CRU WINE ACCESSORIES**

**01.** Winetube. **02.** Carafe, 0,75 l. **03.** Wine Funnel. **04.** Set: Wine Pourer and Wine Stopper. **05.** Set: 5 pcs., Holder, Foil Cutter, Corkscrew, Wine Pourer, Wine Stopper. **06.** Foil Cutter. **07.** Wine Pourer. **08.** Wine Stopper. **09.** Corkscrew.