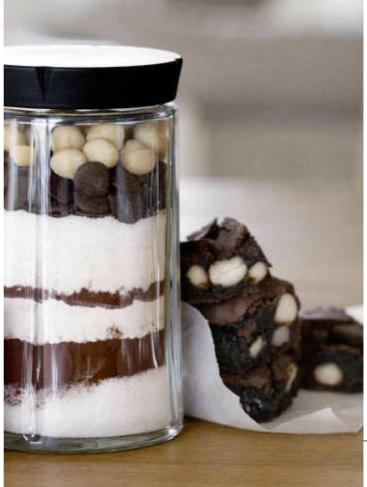

## GIFTS IN JARS

Not only do brownies make the perfect gift, they're also ideal for unexpected guests or to satisfy your chocolate craving.

Just fill the glass with the selected ingredients of your favourite cake and show off your creativity.

### **EMERGENCY BROWNIES**

#### 1 l Glass

300 g sugar
70 g cocoa
150 g flour
½ teaspoon baking powder
½ teaspoon salt
Nuts of your choice
Chocolate buttons or
chopped chocolate

Mix the ingredients and add 3 lightly beaten eggs and 150 g softened butter.

Stir until all the ingredients are blended together.

Spread the dough in a lightly oiled baking dish.

Bakes at 180°C for 30 minutes.