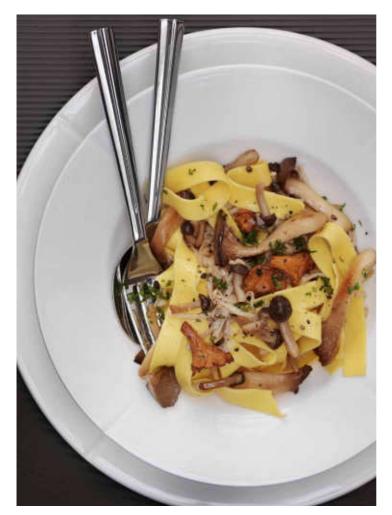

## PASTA WITH MUSHROOMS

#### Serves 4

400 g pasta
400 g mixed mushrooms,
cleansed
1 garlic clove, finely chopped
olive oil
sea salt and pepper
lemon juice
a handful of parsley, chopped

Cook the pasta following the instruction on the package. Heat olive oil and butter in a frying pan and cook mushrooms and garlic till brown and tender.

Add salt, pepper and lemon juice according to taste.

Mix the mushrooms with the pasta and serve in pasta plates with parsley and a dash of olive oil on top.