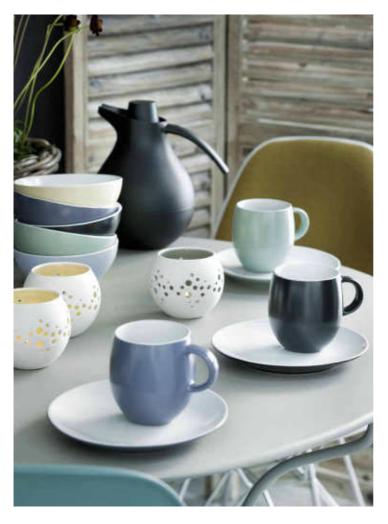

# ALL SET FOR THE TUESDAY FOOD CLUB

Set the table for a relaxed weekday dinner – or a grand five-course feast. Create a myriad of table setting moods with Grand Cru Soft in snow-white porcelain.

Enjoy your coffee in stylish design! Created for the home barista's eye for detail – and for a quick coffee break.

#### **GRAND CRU SOFT**

**01.** Plate, 27 cm. **02.** Plate, 23 cm. **03.** Plate, 19 cm. **04.** Deep plate, 21 cm. **05.** Bowl, 15 cm. **06.** Mug, 40 cl. **07.** Coffee cup and saucer, 28 cl. **08.** Glass bowl, 4 pcs., 15,5 cm. **09.** Tumbler, 4 pcs., 30 cl. **10.** Latte Glass, 4 pcs., 48 cl. **11.** Carafe, 1,0 l. **12.-14.** Thermos Jug, pushbutton function, white/black/red, 1,0 l. **15.-17.** Thermos Jug, clear/smoke/iceblue, 1,0 l.