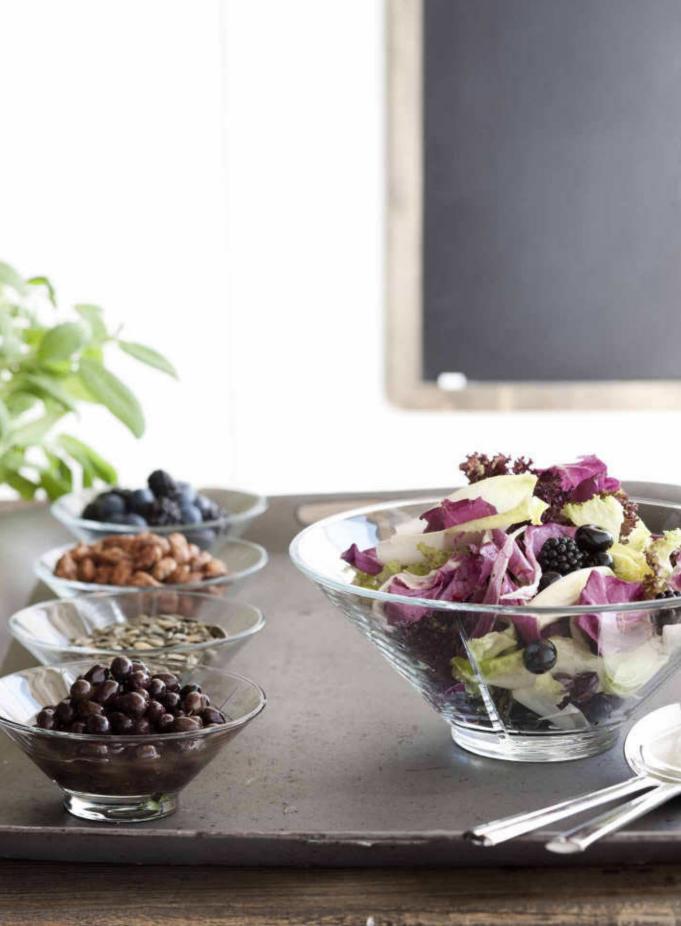

## DELICATE SALADS

Arrange the tasty ingredients in individual bowls, so all the tastes and visual impressions come into their own.

#### STRAWBERRIES AND CREAM

A favourite summer dessert, give strawberries and cream a twist by adding crushed meringues to the whipped cream and top with a splash of brandy.

Large, medium and small. Bowls, plates and platters. The Grand Cru service has everything you need to set a stunning table. Use the range in new ways – serve a simple pasta dish in large bowls or serve delicate appetizers in small bowls.