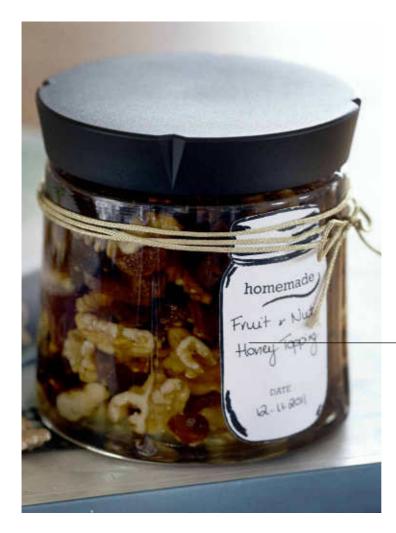

## GOLDEN FRUIT-& NUT TOPPING

For brunch, stews and dessert – or a cheese platter.

All you need is: Walnuts, Dried apricots, Raisins and Honey