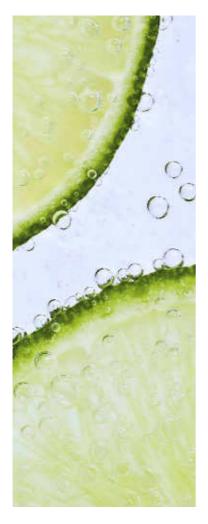

### ADD ZING TO YOUR WATER

### Refreshing

Add slices of lemon or lime and lots of mint leaves. Use also the peel of organic citrus fruits.