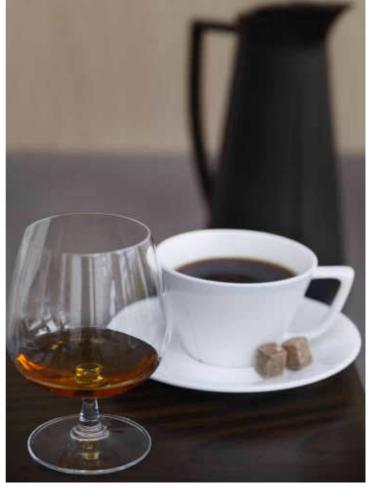

## CLASSIC LIBRARY STYLE

Coffee, brandy and chocolate perfectly complete a successful dinner.