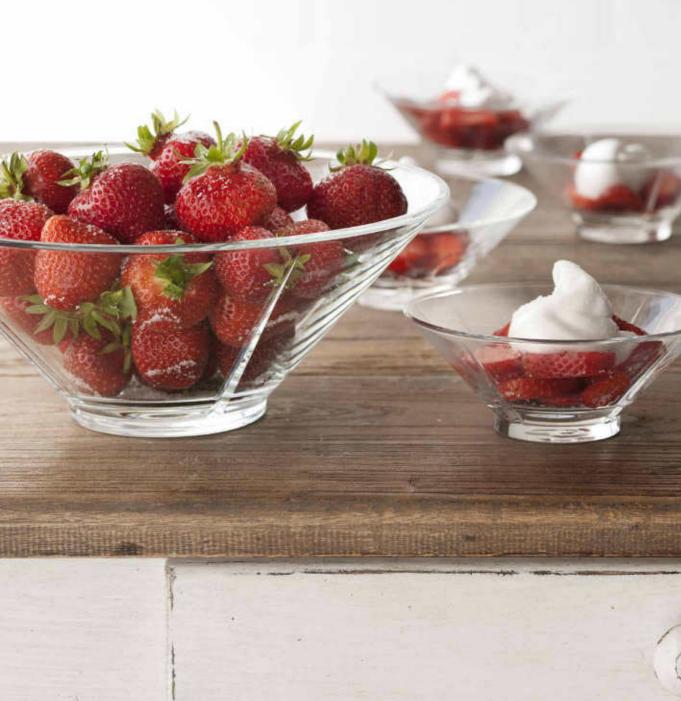

#### STRAWBERRIES AND CREAM

A favourite summer dessert, give strawberries and cream a twist by adding crushed meringues to the whipped cream and top with a splash of brandy.

Large, medium and small. Bowls, plates and platters. The Grand Cru service has everything you need to set a stunning table. Use the range in new ways – serve a simple pasta dish in large bowls or serve delicate appetizers in small bowls.