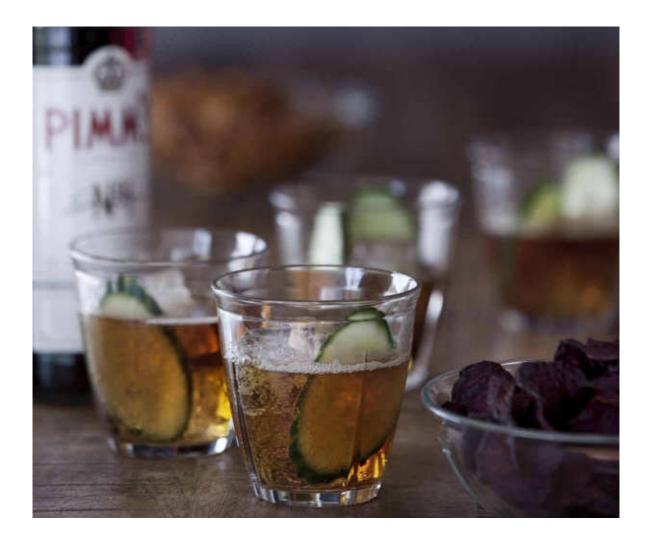

### Very British

## PIMM'S NO. 1

## Pimm's with cucumber, mint, lemon and ginger ale

For a refreshing summer drink, just add cucumber. Try this classic recipe – delicious, refreshing and beautiful in Rosendahl's Grand Cru Soft glasses.

#### 1 Glass

5 cl Pimm's No. 1 Cucumber slices Ice cubes Ginger ale Fill the glass with ice. Pour Pimm's over the ice cubes and top up with ginger ale according to taste. Garnish with cucumber, lemon and mint.