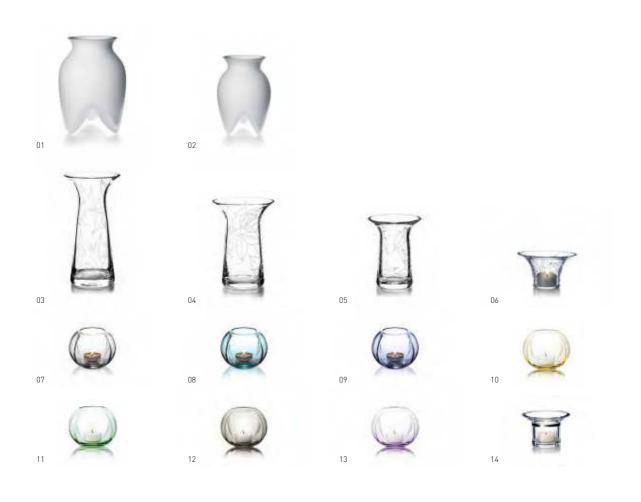

#### **LIN UTZON VASES & VOTIVES**

**01.** Vase, satinwhite, 22 cm. **02.** Vase, satinwhite, 18 cm. **03.** Filigran Vase, line, 24 cm. **04.** Filigran Vase, line, 21 cm. **05.** Filigran Vase, line, 16 cm. **06.** Filigran Votive, line.