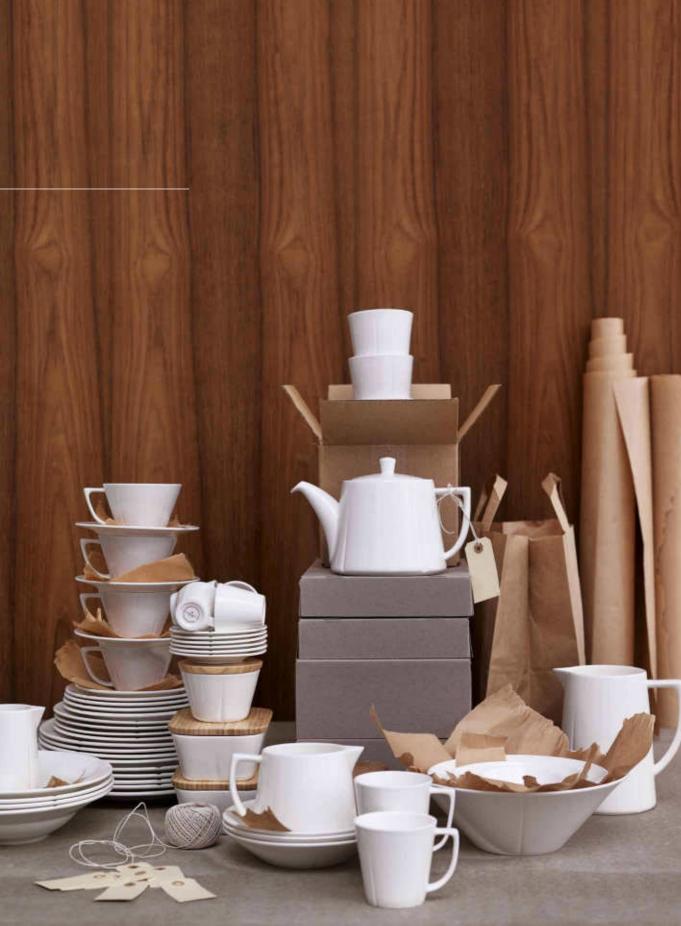

the ice cubes and top up with ginger ale according to taste. Garnish with cucumber, lemon and mint.







#### **GRAND CRU SOFT**

**01.** Plate, 27 cm. **02.** Plate, 23 cm. **03.** Plate, 19 cm. **04.** Deep plate, 21 cm. **05.** Bowl, 15 cm. **06.** Mug, 40 cl. **07.** Coffee cup and saucer, 28 cl. **08.** Glass bowl, 4 pcs., 15,5 cm. **09.** Tumbler, 4 pcs., 30 cl. **10.** Latte Glass, 4 pcs., 48 cl. **11.** Carafe, 1,0 l. **12.-14.** Thermos Jug, pushbutton function, white/black/red, 1,0 l. **15.-17.** Thermos Jug, clear/smoke/iceblue, 1,0 l.

# DELICATE SHAPES FOR EVERYDAY USE

Designed to make every day beautiful. Create pretty table settings and let your creative side run free in the kitchen. The clean Scandinavian lines make it easy to set a stunning table for any occasion.













## ENJOY A LEISURELY BRUNCH

Set the table for a delicious brunch packed with flavour and creative vision – and make it last all day!

## BLINIS WITH SALMON

#### Makes 16

100 g wheat flour 1 tsp baking soda 1 tsp salt 2 eggs ½ dl milk 25 g butter 1 pot of dill

16 tbsp sour cream
16 small slices of smoked salmon

16 large capers

Beat flour, salt, eggs and milk to a thick batter. Heat the butter in a blinis pan and bake the blinis on both sides.

#### Serving

Place a piece of salmon and a tablespoon of sour cream on each blini. Add dill and capers on top with a dash of freshly ground pepper.









## DELICATE SALADS

Arrange the tasty ingredients in individual bowls, so all the tastes and visual impressions come into their own.







#### **GRAND CRU GLASSWARE**

**01.** Egg