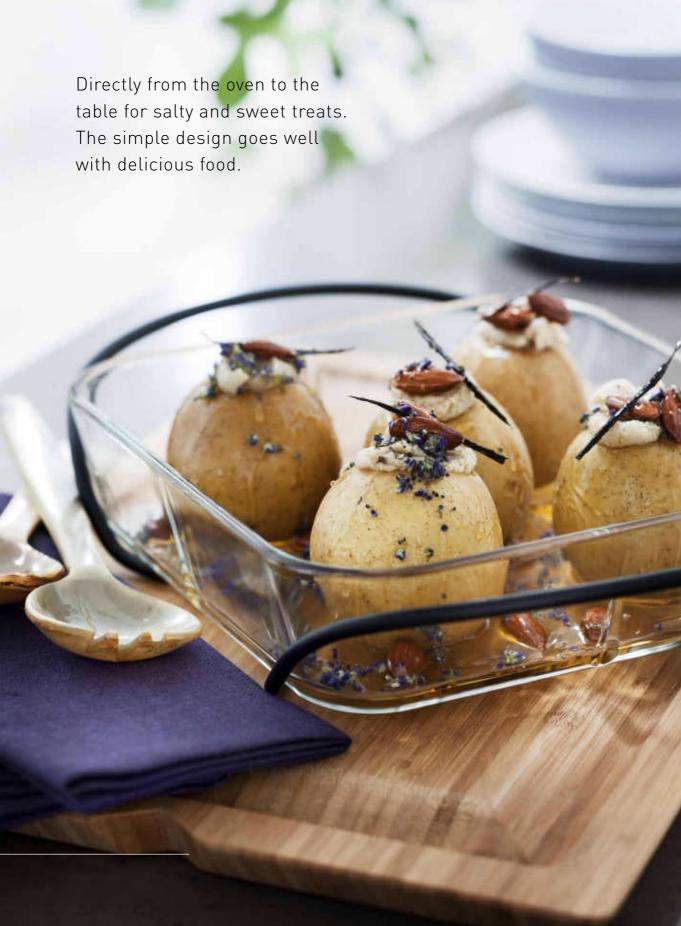

### BAKED APPLES WITH MARZIPAN

#### Serves 4

4 apples

4 tablespoons of butter

4 thick slices of marzipan

1 vanilla pod

8 tablespoons of liquid honey

20 almonds

4 lavender flowers, finely chopped (optional)

Remove the core from the apples. Add vanilla to the butter and mix well. Place a tablespoon in the centre of each apple. Place a slice of marzipan on top.

Bake in at 200°C for about 30 minutes.

Coat the almonds in honey and pour over the apples. Garnish with finely chopped vanilla pod and chopped fresh or dried lavender.