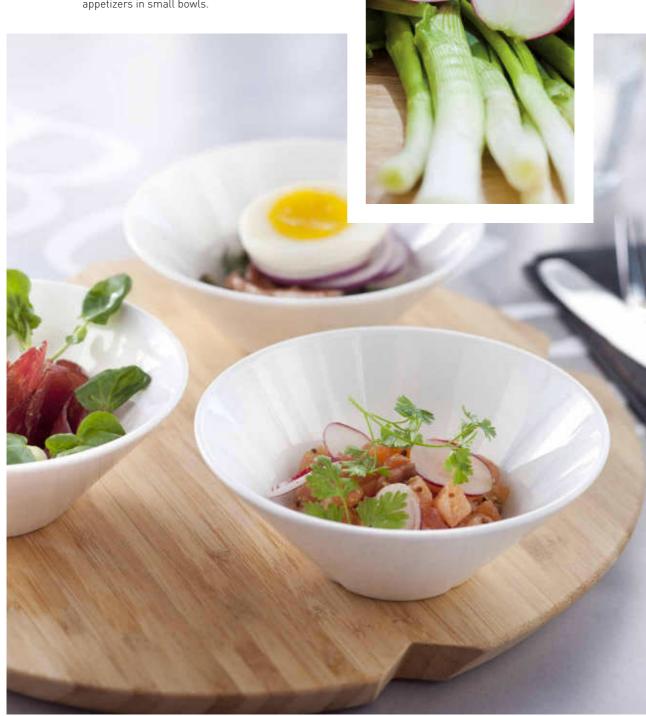

## DELICATE SALADS

Arrange the tasty ingredients in individual bowls, so all the tastes and visual impressions come into their own.