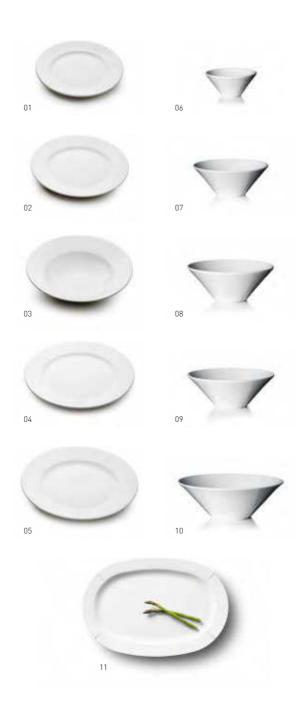

#### **GRAND CRU BONE CHINA**

**01.** Plate, 19 cm. **02.** Plate, 23 cm. **03.** Pasta Plate, 25 cm. **04.** Plate, 27 cm. **05.** Plate, 30 cm. **06.** Bowl, 2 pcs., 10 cm. **07.** Bowl, 13 cm. **08.** Bowl, 17 cm. **09.** Bowl, 21 cm. **10.** Bowl, 26 cm. **11.** Serving Dish, porcelain, 30 x 44 cm.