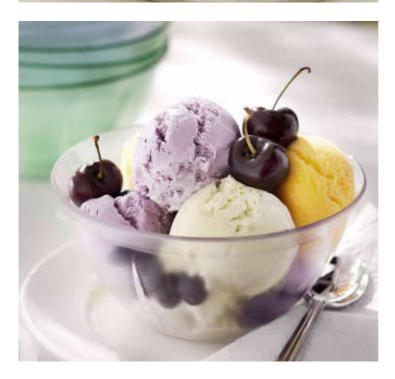

## DELICATE SALADS

Arrange the tasty ingredients in individual bowls, so all the tastes and visual impressions come into their own.

#### STRAWBERRIES AND CREAM

A favourite summer dessert, give strawberries and cream a twist by adding crushed meringues to the whipped cream and top with a splash of brandy.

Large, medium and small. Bowls, plates and platters. The Grand Cru service has everything you need to set a stunning table. Use the range in new ways – serve a simple pasta dish in large bowls or serve delicate appetizers in small bowls.