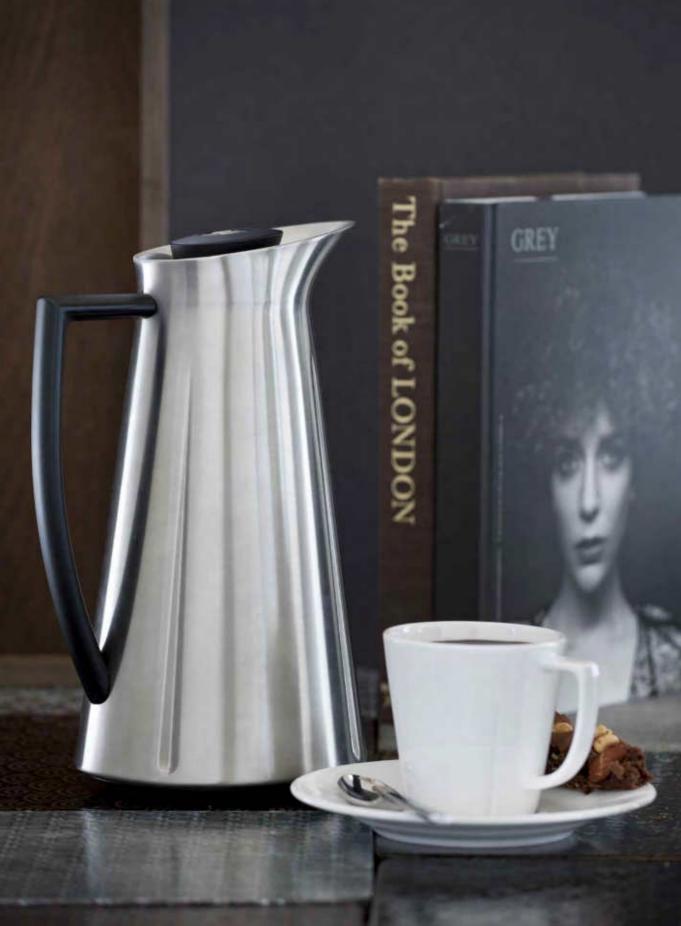

## CLASSIC LIBRARY STYLE

Coffee, brandy and chocolate perfectly complete a successful dinner.

#### **FANCY A COFFEE?**

You're just two clicks away from a great cup of instant coffee – or three clicks if you need a stronger caffeine kick to start your day.

### **GRAND CRU THERMOS JUGS**

Thermos Jugs, plastic, 1,0 l. **01.** White. **02.** Dark grey. **03.** Black. **04.** Red. **05.** Navy blue. **06.** Lilac. **07.** Thermos Jug, stainless steel, 1,0 l.