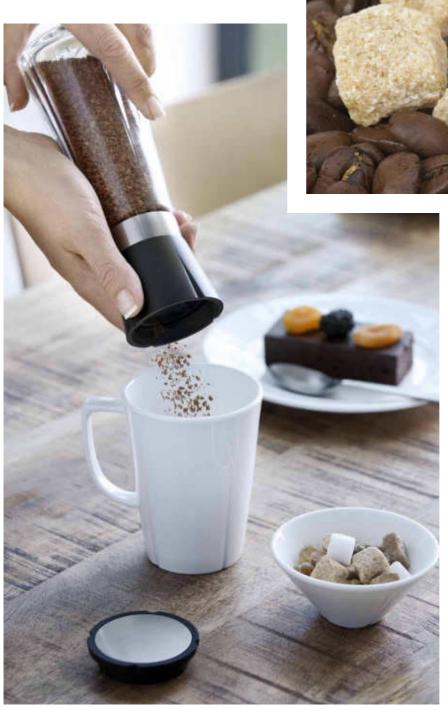

#### **FANCY A COFFEE?**

You're just two clicks away from a great cup of instant coffee – or three clicks if you need a stronger caffeine kick to start your day.