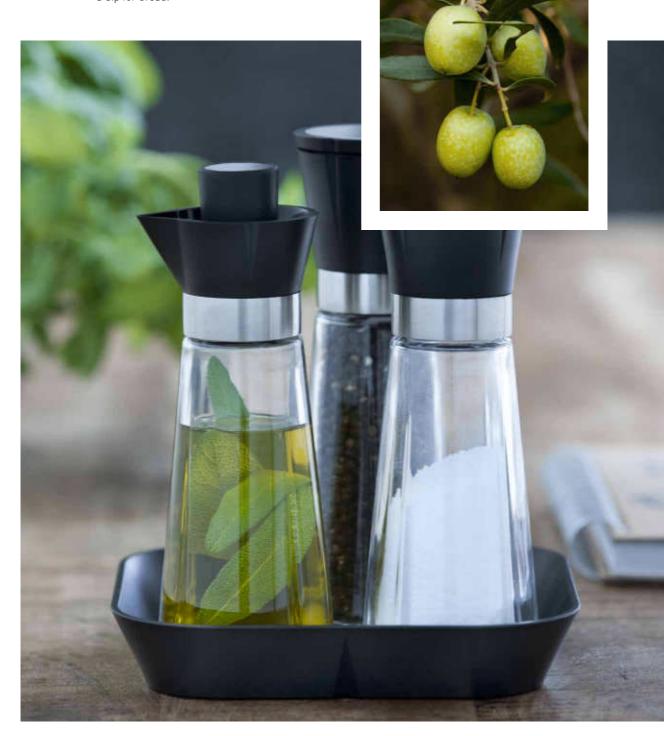

#### **GOLDEN DROPS**

Always choose a good quality olive oil. Add it generously to salads and pasta dishes, or as a dip for bread.

#### **GRAND CRU GRINDERS & ACCESSORIES**

**01.** Salt Mill, H 20 cm. **02.** Pepper Mill, H 20 cm. **03.** Spice Mill, H 14 cm. **04.** Set: Carafe and Oil Pourer. **05.** Oil/Vinegar Bottle, 20 cl. **06.** Cruet Tray. **07.** Set: Cruet Tray, Oil/Vinegar Bottle, 20 cl, Salt- and Pepper Mill, H 20 cm.