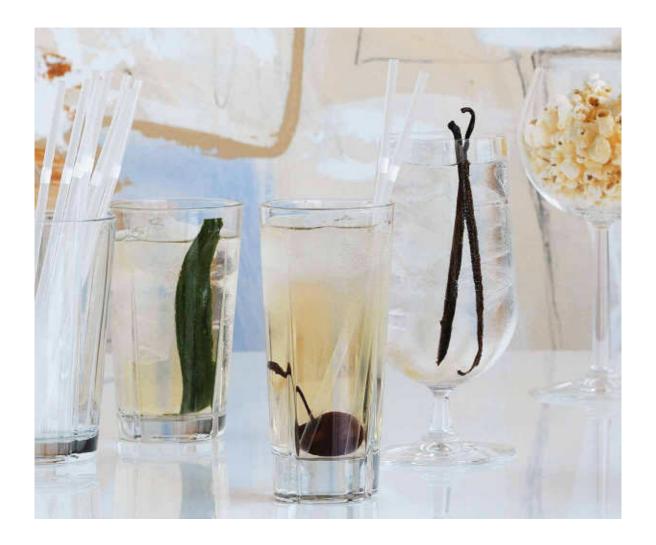

### BLUE MOON

It's a privilege to have access to clean, refreshing water and it should be celebrated – every day. Serve in striking carafes and give the water a zing with frozen berries and mint.

Grand Cru water glasses in stunning turquoise – a limited edition that adds a splash of colour to your table setting.

### ADD ZING TO YOUR WATER

### Refreshing

Add slices of lemon or lime and lots of mint leaves. Use also the peel of organic citrus fruits.

### Summery

Use the berries and fruits of the season to flavour the water. Try strawberries, blueberries, watermelon or apples.

### Exotic

Put stalks of lemon grass in a carafe. Crush the thick ends or cut them in slices before adding them to the water.