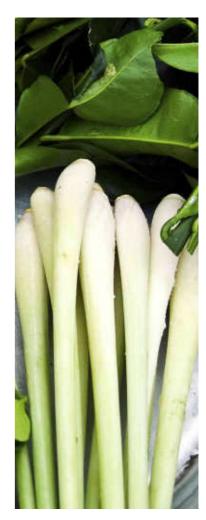

### ADD ZING TO YOUR WATER

### Exotic

Put stalks of lemon grass in a carafe. Crush the thick ends or cut them in slices before adding them to the water.