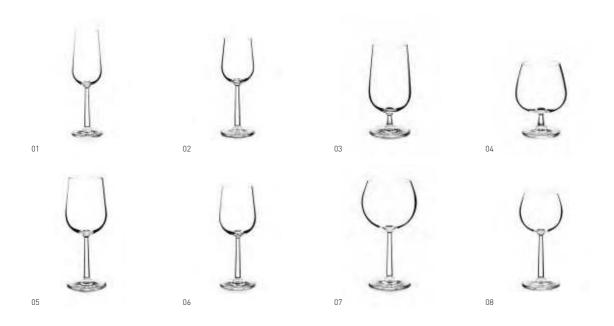

### **GRAND CRU GLASS**

**01.** Champagne Glass, 2 pcs., 24 cl. **02.** Dessert Wine Glass, 2 pcs., 23 cl. **03.** Beer Glass, 2 pcs., 50 cl. **04.** Brandy Glass, 2 pcs., 40 cl. **05.** Bordeaux Wine Glass, redwine, 2 pcs., 45 cl. **06.** Bordeaux Wine Glass, whitewine, 2 pcs., 32 cl. **07.** Burgundy Glass, large, 2 pcs., 54 cl. **08.** Burgundy Glass, small, 2 pcs., 30 cl.