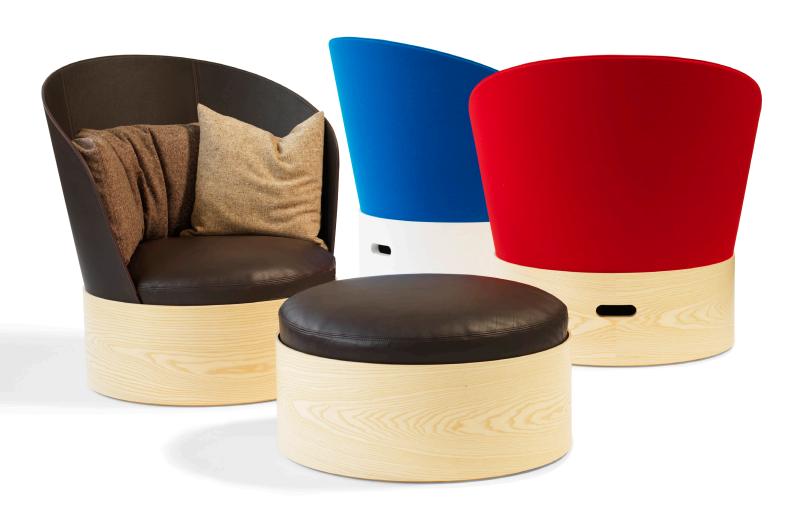

B25 Easy Chair B26 Ottoman L25 Table

"B25" a furniture family that contains an easy chair, an ottoman and a table. Frame of layer-glued compression-moulded birch veneer with a surface of ash veneer. The seat is upholstered in polyether foam and down. No-sag springs. Laminated wood backrest covered in leather or felt. Seat and back cushions in polyether foam and down, with fabric or leather covers. Tabletop/Integral tray in lacquered aluminium.

|                | B25         | B26 | L25 |
|----------------|-------------|-----|-----|
| Seat height    | 400         | 400 |     |
| Overall height | 980         | 400 | 302 |
| Seat width     | 740         | 740 |     |
| Total width    | 930         |     |     |
| Seat depth     | 600         | 740 |     |
| Total depth    | 870         |     |     |
| Pedestal Ø     | <i>7</i> 80 | 780 | 780 |