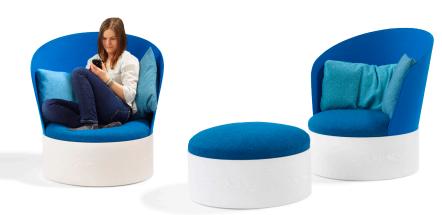

B25 Easy Chair B26 Ottoman L25 Table

"B25" a furniture family that contains an easy chair, an ottoman and a table. Frame of layer-glued compression-moulded birch veneer with a surface of ash veneer. The seat is upholstered in polyether foam and down. No-sag springs. Laminated wood backrest covered in leather or felt. Seat and back cushions in polyether foam and down, with fabric or leather covers. Tabletop/Integral tray in lacquered aluminium.

|                | B25         | B26 | L25 |
|----------------|-------------|-----|-----|
| Seat height    | 400         | 400 |     |
| Overall height | 980         | 400 | 302 |
| Seat width     | 740         | 740 |     |
| Total width    | 930         |     |     |
| Seat depth     | 600         | 740 |     |
| Total depth    | 870         |     |     |
| Pedestal Ø     | <i>7</i> 80 | 780 | 780 |