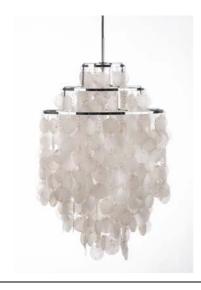

## **FACHTSHEET**

Title: Fun 1 DA (Mother of Pearl)

**Designer:** Verner Panton

**Year of design:** 1964 (production: J. Luber)

**Re-issued 2004 by:** VerPan ApS and the Verner Panton Estate (Basel, Switzerland)

Height: 60 cm / 24" Diameter: 45 cm / 17 ½ "

**Description:** With a small ceiling rose, 3-ring metal frame from which one

cluster of Mother of Pearl elements is suspended.

Lamp made of numerous small mother of pearl discs. The Discs

hangs in small rings that are suspended from each other in a chain like

manner. The bulb is hidden in the inside of the lamp.

**Current / Bulb:** 220V E27 max. 60 Watt

Fitting: Black fabric safety cord measuring 4 meters / 150"