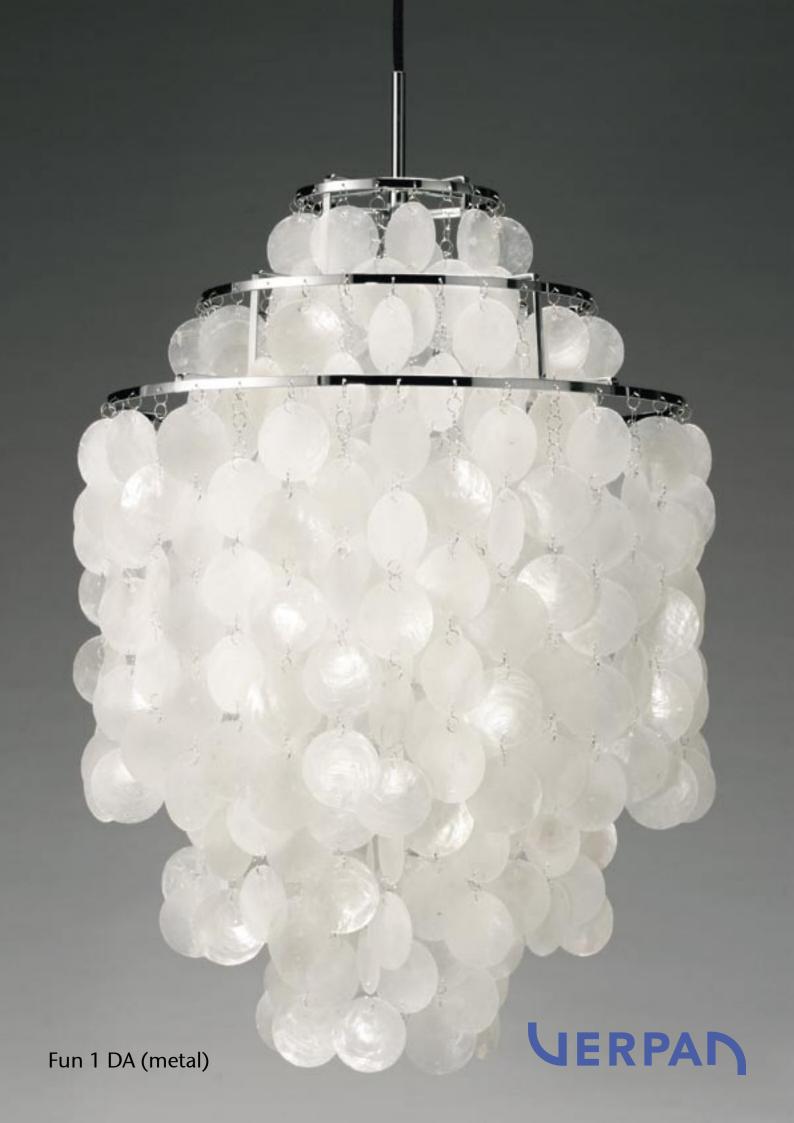

## **FACHTSHEET**

Title: Fun 1 DA (Mother of Pearl)

**Designer:** Verner Panton

**Year of design:** 1964 (production: J. Luber)

**Re-issued 2004 by:** VerPan ApS and the Verner Panton Estate (Basel, Switzerland)

Height: 60 cm / 24" Diameter: 45 cm / 17 ½ "

**Description:** With a small ceiling rose, 3-ring metal frame from which one

cluster of Mother of Pearl elements is suspended.

Lamp made of numerous small mother of pearl discs. The Discs

hangs in small rings that are suspended from each other in a chain like

manner. The bulb is hidden in the inside of the lamp.

**Current / Bulb:** 220V E27 max. 60 Watt

Fitting: Black fabric safety cord measuring 4 meters / 150"

**Approvals:** CE – UL – Japanese

**Packaging:** 0,05 cbm. / 4 kos.