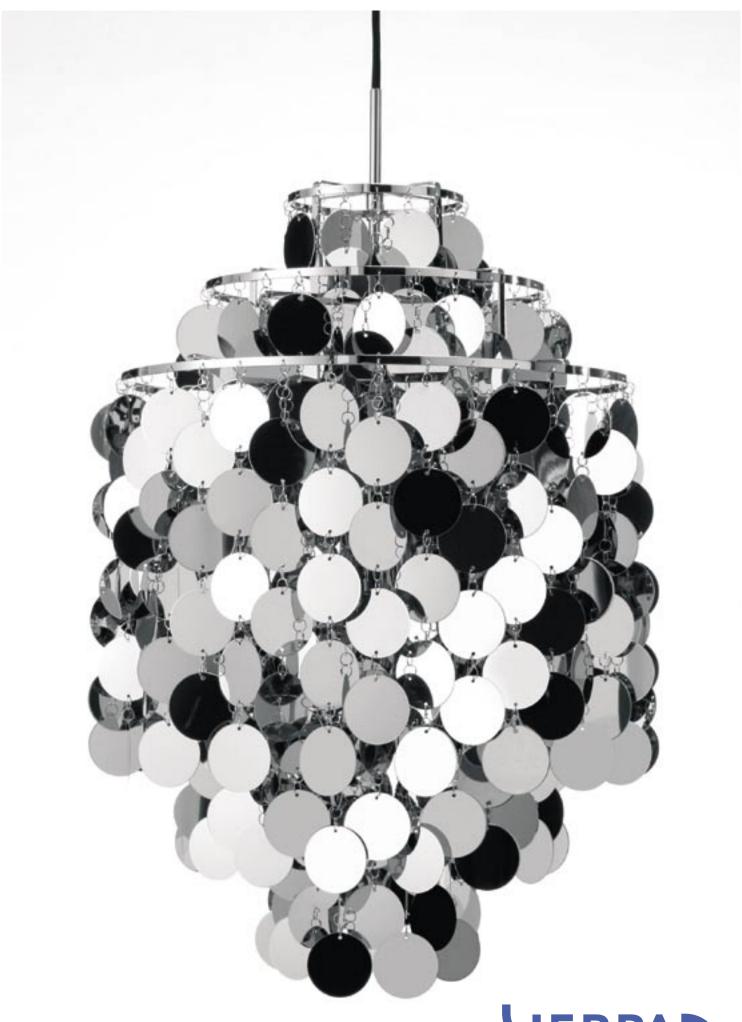

## **FACHTSHEET**

Title: Fun 1 DA (metal)

**Designer:** Verner Panton

**Year of design:** 1964 (production: J. Luber)

**Re-issued 2004 by:** VerPan ApS and the Verner Panton Estate (Basel, Switzerland)

Height: 60 cm / 24" Diameter: 45 cm / 17 ½ "

**Description:** With a small ceiling rose, 3-ring metal frame from which one

cluster of metal discs in suspended in small rings.

Lamp made of numerous small discs in Metal. The Discs hangs in small rings that are suspended from each other in a chain like manner. The

bulb is hidden in the inside of the lamp

**Material:** Polished stainless steel and chrome

**Current / Bulb:** 220V E27 max. 60 Watt

**Fitting:** Black fabric safety cord measuring 4 meter / 150"

**Approvals:** CE – UL – Japanese

**Packaging:** 0,05 cbm. / 7 kos.